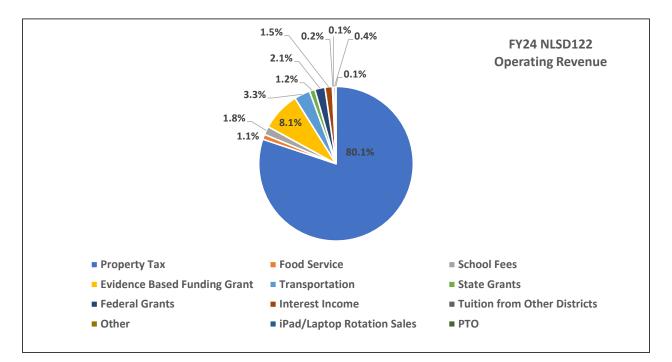

| Tuition from Other Districts | 0.2%   |
| Other                        | 0.1%   |
| iPad/Laptop Rotation Sales   | 0.4%   |
| РТО                          | 0.1%   |
| Total                        | 100.0% |

| Expenditure Sources            | %    |
|--------------------------------|------|
| Salaries                       | 54%  |
| Benefits                       | 22%  |
| Textbooks                      | 1%   |
| Transportation                 | 7%   |
| Supplies / Services            | 6%   |
| Technology                     | 4%   |
| Utility Bills                  | 2%   |
| Night Cleaning                 | 1%   |
| School Building Supply Budgets | 1%   |
| Food Service                   | 1%   |
| Instructional Software         | 0.5% |
| Total                          | 100% |





| LSD122 Amended Budget Reve |           | FY24 Budget         | FY23 Actual                 | FY23 Budget     | FY23 A v B         | FY24 B v A                      | FY23 Cash           | JE to FY22         | JE to FY23 |
|----------------------------|-----------|---------------------|-----------------------------|-----------------|--------------------|---------------------------------|---------------------|--------------------|------------|
|                            | 10        | 56,138,564          | 54,196,983                  | 53,551,396      | 645,587            | 1,941,580                       | 53,008,947          | (784,140)          | 403,8      |
|                            | _20       | 5,923,213           | 5,569,149                   | 5,418,733       | 150,416