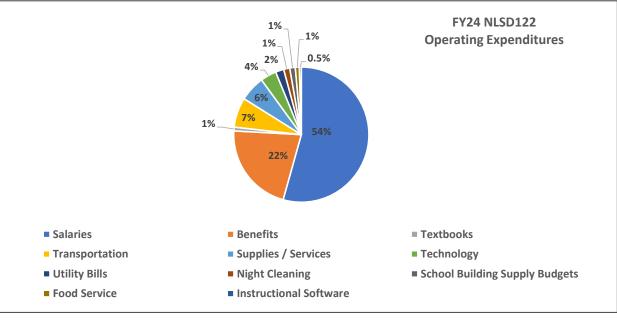

Tuition from Other Districts | 0.2%   |
| Other                        | 0.1%   |
| iPad/Laptop Rotation Sales   | 0.4%   |
| РТО                          | 0.1%   |
| Total                        | 100.0% |

| Expenditure Sources            | %    |
|--------------------------------|------|
| Salaries                       | 54%  |
| Benefits                       | 22%  |
| Textbooks                      | 1%   |
| Transportation                 | 7%   |
| Supplies / Services            | 6%   |
| Technology                     | 4%   |
| Utility Bills                  | 2%   |
| Night Cleaning                 | 1%   |
| School Building Supply Budgets | 1%   |
| Food Service                   | 1%   |
| Instructional Software         | 0.5% |
| Total                          | 100% |





| LSD122 Amended Budget Reve |           | FY24 Budget         | FY23 Actual                 | FY23 Budget     | FY23 A v B         | FY24 B v A                      | FY23 Cash           | JE to FY22         | JE to FY23 |
|----------------------------|-----------|---------------------|-----------------------------|-----------------|--------------------|---------------------------------|---------------------|--------------------|------------|
|                            | 10        | 56,138,564          | 54,196,983                  | 53,551,396      | 645,587            | 1,941,580                       | 53,008,947          | (784,140)          | 403,8      |
|                            | _20       | 5,923,213           | 5,569,149                   | 5,418,733       | 150,416