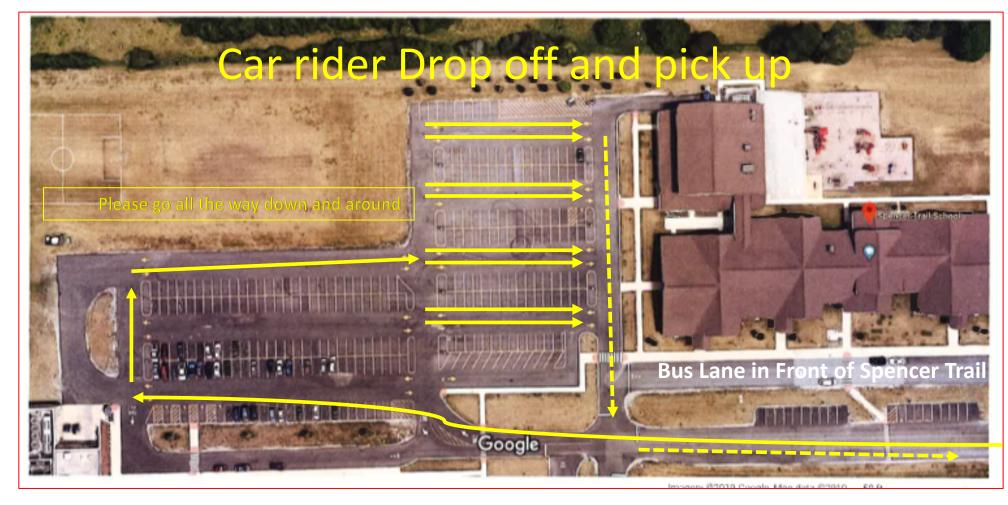

Please follow the procedure for car rider drop off and pick up. This will consist of stadium style parking. All cars will pull in creating 2 rows in the four lanes and <u>turn off your vehicle.</u> For drop off, once teachers open the door of the building, students can exit their cars and parents walk them to the sidewalk. Parents will immediately head back to their cars. We want to make this as quick, safe and efficient as possible. All cars will be dismissed by teachers one row at a time once students are cleared of the area. For pick up please do the same parking, shut off your vehicle and come to the door. Children will be released to each person one at a time. Please hold up your sign and have your license. Please remain six feet from others and have on a mask. Please be patient. <u>Please do not park in parking spots.</u>