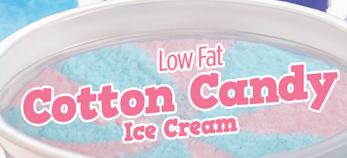

| 0g        | 0%            |
| Total Sugars                | 11g       |               |
| Includes 7g Added Sugars    |           | 14%           |
| Protein                     | 2g        |               |
|                             |           |               |
| Nutrients                   |           | % DAILY VALUE |
| Vitamin D                   | 0mcg      | 0%            |
| Calcium                     | 81mg      | 6%            |
| Iron                        | 0mg       | 0%            |
| Potassium                   | 127mg     | 2%            |
|                             |           |               |

63mcg

8%

Vitamin A

REVIEWED
FEB. 1, 2022



Under 100 Calories Low Fat

**No Artificial Flavor** 

**No Artificial Color** 

No High Fructose Corn Syrup





#### **INGREDIENTS:**

LOW FAT ICE CREAM (FAT FREE MILK, SUGAR, CORN SYRUP SOLIDS, CREAM, WHEY, NATURAL FLAVOR, LOCUST BEAN GUM, GUAR GUM, CARRAGEENAN, MONO & DIGLYCERIDES, POLYSORBATE 80, VITAMIN A PALMITATE, SPIRULINA EXTRACT [COLOR], RED BEET CONCENTRATE [COLOR]). CONTAINS: MILK.

ITEM #: 24682-31661



## LOW FAT ALL-STAR SUNDAE DESSERT CUP

A delicious tasting cup of low fat blue and white vanilla ice cream with berry flavored sauce.

| A 1885 A | Serving Size: 1 Cup 3.00 Fl | Oz. (52g) | % DAILY VALUE |
|----------|-----------------------------|-----------|---------------|
|          | Calories:                   | 100       |               |
|          | Total Fat                   | 1.5g      | 2%            |
|          | Saturated Fat               | 1g        | 5%            |