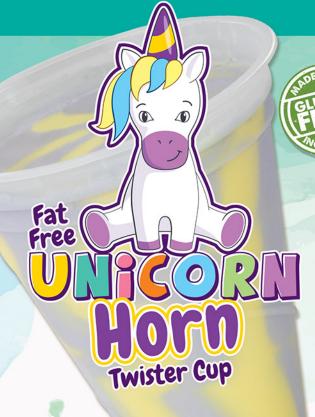

#### **FAT FREE CARNIVAL COTTON CANDY FROZEN YOGURT BAR**

Fat free cotton candy frozen yogurt bar.

| Serving Size: 1 Bar 2.50 Fl | 0z. (62g) | % DAILY VALUE |
|-----------------------------|-----------|---------------|
| Calories:                   | 80        |               |
| Total Fat                   | 0g        | 0%            |
| Saturated Fat               | 0g        | 0%            |
| Trans Fat                   | 0g        |               |
| Cholesterol                 | 0mg       | 0%            |
| Sodium                      | 40mg      | 2%            |
| Total Carbohydrate          | 18g       | 7%            |
| Dietary Fiber               | 0g        | 0%            |
| Total Sugars                | 13g       |               |
| Includes 11g Added Sugars   |           | 22%           |
| Protein                     | 2g        |               |
|                             |           |               |
| Nutrients                   |           | % DAILY VALUE |
| Vitamin D                   | 0mcg      | 0%            |
| Calcium                     | 79mg      | 6%            |
| Iron                        | 0mg       | 0%            |
| Potassium                   | 19mg      | 0%            |

REVIEWED FEB. 1. 2022 **Under 100 Calories** 

**Fat Free** 

**No Artificial Flavor** 

**No Artificial Color** 

**No High Fructose Corn Syrup** 

#### **INGREDIENTS:**

NONFAT MILK, SUGAR, CORN SYRUP, CREAM, WHEY PROTEIN CONCENTRATE, CULTURED DAIRY SOLIDS, MONO & DIGLYCERIDES, NATURAL FLAVOR, LOCUST BEAN GUM, GUAR GUM, SODIUM CITRATE, CALCIUM SULFATE, CARRAGEENAN, SPIRULINA EXTRACT (COLOR), RED BEET CONCENTRATE (COLOR). LIVE CULTURES ADDED.

CONTAINS: MILK.

ITEM #: 24682-31155 CASE COUNT: 36