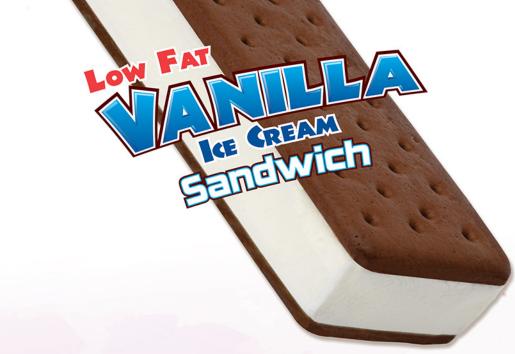

## LOW FAT VANILLA CHOCOLATE TWIST CONE

Low fat artificially flavored vanilla and chocolate twist ice cream cone.

| Serving Size: 1 Cone 4.00 Fl | Oz. (64g) | % DAILY VALUE |
|------------------------------|-----------|---------------|
| Calories:                    | 140       |               |
| Total Fat                    | 2g        | 3%            |
| Saturated Fat                | 1.5g      | 8%            |
| Trans Fat                    | 0g        |               |
| Cholesterol                  | 5mg       | 2%            |
| Sodium                       | 60mg      | 3%            |
| Total Carbohydrate           | 23g       | 8%            |
| Dietary Fiber                | 1g        | 4%            |
| Total Sugars                 | 14g       |               |
| Includes 10g Added Sugars    |           | 20%           |
| Protein                      | 3g        |               |
|                              |           |               |
| Nutrients                    |           | % DAILY VALUE |
| Vitamin D                    | 0mcg      | 0%            |
| Calcium                      | 87mg      | 6%            |
| Iron                         | 1mg       | 6%            |
| Potassium                    | 120mg     | 2%            |
| Vitamin A                    | 9mcg      | 2%            |

REVIEWED FEB. 1, 2022

**Low Fat** 

No High Fructose Corn Syrup

Omflin Chocolate

#### **INGREDIENTS:**

LOW FAT ICE CREAM (NONFAT MILK, SUGAR, CORN SYRUP, WHEY, CREAM, MALTITOL SYRUP, GLYCERIN, COCOA [PROCESSED WITH ALKALI], CHOCOLATE LIQUOR, AMYLASE ENZYME, CELLULOSE GEL, MONO & DIGLYCERIDES, CELLULOSE GUM, MODIFIED CORN STARCH, SALT, GUAR GUM, CITRIC ACID, NATURAL AND ARTIFICIAL VANILLA FLAVOR, MALTODEXTRIN, POLYSORBATE 80, CARRAGEENAN, VITAMIN A PALMITATE), SUGAR CONE (BLEACHED WHEAT FLOUR, SUGAR, VEGETABLE SHORTENING [SOYBEAN OIL, PALM OIL, SOY LECITHIN], SALT, CARAMEL COLOR, ARTIFICIAL FLAVOR), CHOCOLATE SPRINKLES (SUGAR, CORN STARCH, PALM OIL, PALM KERNEL OIL, COCOA [PROCESSED WITH ALKALI], SUNFLOWER LECITHIN, DEXTRIN, CONFECTIONER'S GLAZE, NATURAL AND ARTIFICIAL FLAVOR, CARNAUBA WAX).

CONTAINS: MILK, SOY, WHEAT.

ITEM #: 24682-31307 CASE COUNT: 24