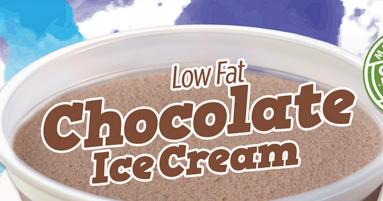

#### **FAT FREE CARNIVAL COTTON CANDY FROZEN YOGURT BAR**

Fat free cotton candy frozen yogurt bar.

| Serving Size: 1 Bar 2.50 Fl | 0z. (62g) | % DAILY VALUE |
|-----------------------------|-----------|---------------|
| Calories:                   | 80        |               |
| Total Fat                   | 0g        | 0%            |
| Saturated Fat               | 0g        | 0%            |
| Trans Fat                   | 0g        |               |
| Cholesterol                 | 0mg       | 0%            |
| Sodium                      | 40mg      | 2%            |
| Total Carbohydrate          | 18g       | 7%            |
| Dietary Fiber               | 0g        | 0%            |
| Total Sugars                | 13g       |               |
| Includes 11g Added Sugars   |           | 22%           |
| Protein                     | 2g        |               |
|                             |           |               |
| Nutrients                   |           | % DAILY VALUE |
| Vitamin D                   | 0mcg      | 0%            |
| Calcium                     | 79mg      | 6%            |
| Iron                        | 0mg       | 0%            |
| Potassium                   | 19mg      | 0%            |