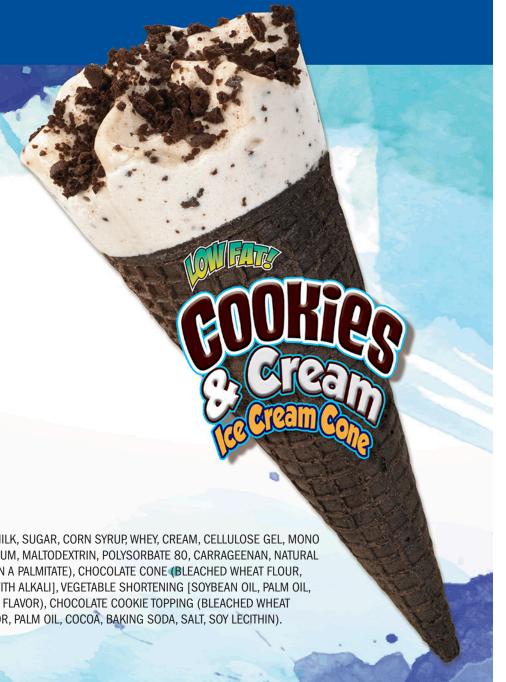

#### LOW FAT COOKIES N' CREAM CONE

Low fat artificially flavored cookies and cream ice cream cone.

| Serving Size: 1 Cone 4.00 Fl | Oz. (62g) | % DAILY VALUE |
|------------------------------|-----------|---------------|
| Calories:                    | 140       |               |
| Total Fat                    | 2.5g      | 3%            |
| Saturated Fat                | 1.5g      | 8%            |
| Trans Fat                    | 0g        |               |
| Cholesterol                  | 5mg       | 2%            |
| Sodium                       | 80mg      | 3%            |
| Total Carbohydrate           | 24g       | 9%            |
| Dietary Fiber                | 0g        | 0%            |
| Total Sugars                 | 14g       |               |
| Includes 10g Added Sugars    |           | 20%           |
| Protein                      | 3g        |               |
|                              |           |               |
| Nutrients                    |           | % DAILY VALUE |
| Vitamin D                    | 0mcg      | 0%            |
| Calcium                      | 104mg     | 8%            |
| Iron                         | 0mg       | 0%            |
| Potassium                    | 96mg      | 2%            |
| Vitamin A                    | 6mcg      | 0%            |

#### **INGREDIENTS:**

LOW FAT ICE CREAM (NONFAT MILK, SUGAR, CORN SYRUP, WHEY, CREAM, CELLULOSE GEL, MONO & DIGLYCERIDES, CELLULOSE GUM, MALTODEXTRIN, POLYSORBATE 80, CARRAGEENAN, NATURAL AND ARTIFICIAL FLAVOR, VITAMIN A PALMITATE), CHOCOLATE CONE (BLEACHED WHEAT FLOUR, SUGAR, COCOA [PROCESSED WITH ALKALI], VEGETABLE SHORTENING [SOYBEAN OIL, PALM OIL, SOY LECITHIN], SALT, ARTIFICIAL FLAVOR), CHOCOLATE COOKIE TOPPING (BLEACHED WHEAT FLOUR, SUGAR, CARAMEL COLOR, PALM OIL, COCOA, BAKING SODA, SALT, SOY LECITHIN).