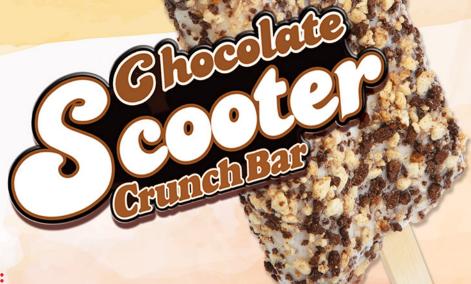

## CHOCOLATE SCOOTER ICE CREAM BAR

A creamy chocolate center surrounded by artificially flavored fat free vanilla ice cream and cake crunch.

| Serving Size:  | 1 Bar 2.75 Fl ( | )z. (68g) | % DAILY VALUE |
|----------------|-----------------|-----------|---------------|
| Calories:      |                 | 170       |               |
| Total Fat      |                 | 6g        | 8%            |
| Saturated Fat  |                 | 1.5g      | 8%            |
| Trans Fat      |                 | 0g        |               |
| Cholesterol    |                 | 0mg       | 0%            |
| Sodium         |                 | 85mg      | 4%            |
| Total Carbohyd | rate            | 26g       | 9%            |
| Dietary Fiber  |                 | 0g        | 0%            |
| Total Sugars   |                 | 13g       |               |
| Includes 11g A | dded Sugars     |           | 22%           |
| Protein        |                 | 2g        |               |
| ı              |                 |           |               |

#### **INGREDIENTS:**

NONFAT ICE CREAM (NONFAT MILK, SUGAR, CORN SYRUP, WHEY, HIGH FRUCTOSE CORN SYRUP, MALTODEXTRIN, MONO & DIGLYCERIDES, LOCUST BEAN GUM, CELLULOSE GUM, GUAR GUM, FOOD STARCH, POLYSORBATE 80, CARRAGEENAN, WATER, VITAMIN A PALMITATE), FLAVORED CENTER (WATER, SUGAR, COCOA [PROCESSED WITH ALKALI], WHEY, DEXTROSE, CARAMEL COLOR, LOCUST BEAN GUM, CARRAGEENAN, ARTIFICIAL FLAVOR, RED 40, BLUE 1), CRUNCH COATING (CAKE CRUNCHES [BLEACHED WHEAT FLOUR, SUGAR, PALM OIL, CARAMEL COLOR, COCOA, SALT, BAKING SODA, ARTIFICIAL FLAVOR], NONFAT MILK POWDER, SOYBEAN OIL, COCONUT OIL, SOY LECITHIN). CONTAINS: MILK, SOY, WHEAT.