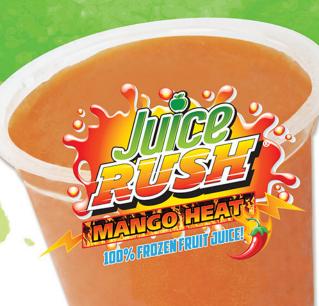

## ARCTIC APPLE POLAR BLAST\*\* FRUIT JUICE BAR

Sour apple flavored frozen fruit juice bar.

| i | Serving Size:  | 1 Bar 2.25 F | l Oz. (74g) | % DAILY VALUE |
|---|----------------|--------------|-------------|---------------|
| 1 | Calories:      |              | 70          |               |
|   | Total Fat      |              | 0g          | 0%            |
|   | Saturated Fat  |              | 0g          | 0%            |
|   | Trans Fat      |              | 0g          |               |
|   | Cholesterol    |              | 0mg         | 0%            |
|   | Sodium         |              | 0mg         | 0%            |
|   | Total Carbohyd | rate         | 19g         | 7%            |
|   | Dietary Fiber  |              | 0g          | 0%            |
|   | Total Sugars   |              | 15g         |               |
|   | Includes 7g Ad | ded Sugars   |             | 14%           |
|   | Protein        |              | 0g          |               |
|   |                |              |             |               |
|   | Nutrients      |              |             | % DAILY VALUE |
|   | Vitamin D      |              | 0mcg        | 0%            |
|   | Calcium        |              | 9mg         | 0%            |
|   | Iron           |              | 0mg         | 0%            |