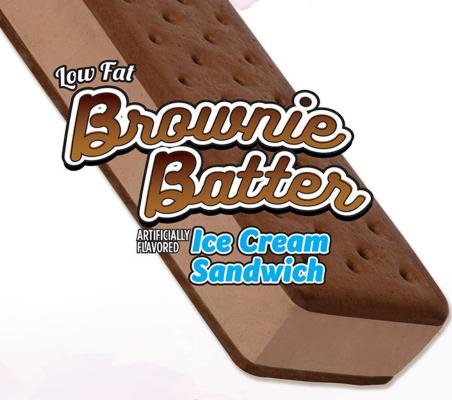

| ١     | Total Sugars                   | 14g         |                   |
|       | Includes 11g Added Sugars      |             | 22%               |
|       | Protein                        | 3g          |                   |
|       |                                |             |                   |
| ١     | Nutrients                      |             | % DAILY VALUE     |
| ١     | Vitamin D                      | 0mcg        | 0%                |
|       | Calcium                        | 57mg        | 4%                |
|       | Iron                           | 1mg         | 6%                |
|       | Potassium                      | 165mg       | 4%                |
| l     | Vitamin A                      | 9mcg        | 2%                |

REVIEWED FEB. 1, 2022









#### **INGREDIENTS:**

ICE CREAM (NONFAT MILK, SUGAR, CORN SYRUP, WHEY, CREAM, COCOA [PROCESSED WITH ALKALI], CELLULOSE GEL, MONO & DIGLYCERIDES, CELLULOSE GUM, MALTODEXTRIN, NATURAL AND ARTIFICIAL FLAVOR, POLYSORBATE 80, CARRAGEENAN, VITAMIN A PALMITATE), WAFER (BLEACHED WHEAT FLOUR, SUGAR, CARAMEL COLOR, DEXTROSE, PALM OIL, CORN FLOUR, COCOA, HIGH FRUCTOSE CORN SYRUP, BAKING SODA, MODIFIED CORN STARCH, SALT, MONO & DIGLYCERIDES, SOY LECITHIN).

**CONTAINS: MILK, SOY, WHEAT.** 

ITEM #: 24682-31356



## LOW FAT VANILLA MIGHTY MINI ICE CREAM SANDWICH

Our miniature sized low fat artificially flavored vanilla ice cream and chocolate wafers.

|