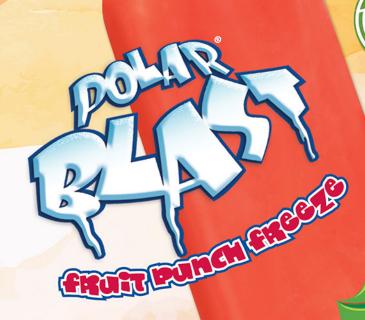

## FRUIT PUNCH FREEZE POLAR BLAST° FRUIT JUICE BAR

Fruit punch flavored frozen fruit juice bar.

| ě | Serving Size: 1  | Bar 2.25 Fl | 0z. (68g) | % DAILY VALUE |
|---|------------------|-------------|-----------|---------------|
|   | Calories:        |             | 80        |               |
|   | Total Fat        |             | 0g        | 0%            |
|   | Saturated Fat    |             | 0g        | 0%            |
|   | Trans Fat        |             | 0g        |               |
|   | Cholesterol      |             | 0mg       | 0%            |
|   | Sodium           |             | 10mg      | 0%            |
|   | Total Carbohydra | ate         | 21g       | 8%            |
|   | Dietary Fiber    |             | 0g        | 0%            |
|   | Total Sugars     |             | 18g       |               |
|   | Includes 16g Ac  | lded Sugars |           | 32%           |
|   | Protein          |             | 0g        |               |
|   |                  |             |           |               |
|   | Nutrients        |             |           | % DAILY VALUE |
|   | Vitamin D        |             | 0mcg      | 0%            |
|   | Calcium          |             | 8mg       | 0%            |
|   | Iron             |             | 0mg       | 0%            |
|   | Potassium        |             | 78mg      | 2%            |

#### **INGREDIENTS:**

APPLE JUICE (WATER, APPLE JUICE CONCENTRATE), SUGAR, CORN SYRUP, CITRIC ACID, NATURAL & ARTIFICIAL FLAVOR, ASCORBIC ACID, LOCUST BEAN GUM, GUAR GUM, CARRAGEENAN, RED 40.

ITEM #: 24682-31000 CASE COUNT: 36