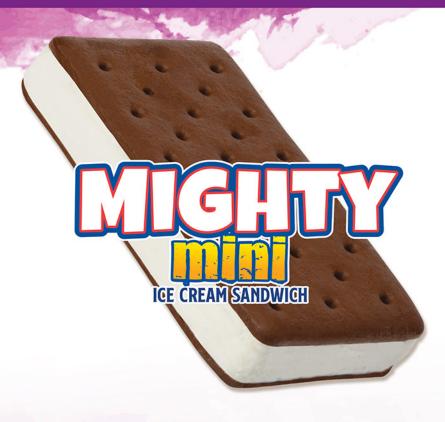

| Vitamin A                      | 4mcg        | 0%            |

REVIEWED FEB. 1. 2022



#### **Only 100 Calories**

**Low Fat** 





#### **INGREDIENTS:**

ICE CREAM (NONFAT MILK, SUGAR, CORN SYRUP, WHEY, CREAM, ARTIFICIAL FLAVOR, CELLULOSE GEL, MONO & DIGLYCERIDES, CELLULOSE GUM, MALTODEXTRIN, POLYSORBATE 80, CARRAGEENAN, VITAMIN A PALMITATE), WAFER (BLEACHED WHEAT FLOUR, SUGAR, CARAMEL COLOR, DEXTROSE, PALM OIL, CORN FLOUR, COCOA, HIGH FRUCTOSE CORN SYRUP, BAKING SODA, MODIFIED CORN STARCH, SALT, MONO & DIGLYCERIDES, SOY LECITHIN).

**CONTAINS: MILK, SOY, WHEAT.** 



## LOW FAT VANILLA ICE CREAM DESSERT CUP

Single serving of a low fat vanilla ice cream in a plastic cup.

| ١.    |                             | 1         |               |
|-------|-----------------------------|-----------|---------------|
| A 188 | Serving Size: 1 Cup 3.00 Fl | 0z. (52g) | % DAILY VALUE |
|       | Calories:                   | 70