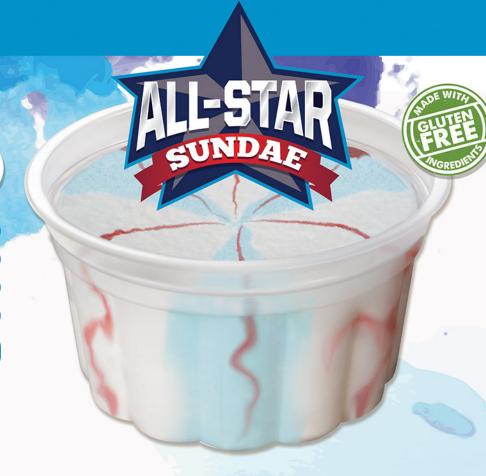

|               |
|          | Includes 10g Added Sugars   |           | 20%           |
|          | Protein                     | 2g        |               |
|          |                             |           |               |
|          | Nutrients                   |           | % DAILY VALUE |
|          | Vitamin D                   | 0mcg      | 0%            |
|          | Calcium                     | 68mg      | 6%            |
|          | Iron                        | 0mg       | 0%            |
|          | Potassium                   | 105mg     | 2%            |
|          | Vitamin A                   | 53mcg     | 6%            |

REVIEWED FEB. 1, 2022



Only 100 Calories
Low Fat

**No Artificial Flavor** 

**No Artificial Color** 

No High Fructose Corn Syrup





#### **INGREDIENTS:**

LOW FAT ICE CREAM (FAT FREE MILK, SUGAR, CORN SYRUP SOLIDS, CREAM, WHEY, LOCUST BEAN GUM, GUAR GUM, CARRAGEENAN, NATURAL VANILLA FLAVOR, MONO & DIGLYCERIDES, POLYSORBATE 80, VITAMIN A PALMITATE), RASPBERRY SWIRL (SUGAR, RASPBERRY, WATER, PECTIN, CITRIC ACID, FRUIT JUICE [COLOR], NATURAL FLAVOR), SPIRULINA EXTRACT (COLOR). CONTAINS: MILK.

ITEM #: 24682-31671



## LOW FAT CHOCOLATE SUNDAE DESSERT CUP

Single serving of a low fat vanilla ice cream with chocolate sauce in a plastic cup.

| A 1885 A | Serving Size: 1 Cup 3.00 Fl | 0z. (52g) | % DAILY VALUE |
|----------|-----------------------------|-----------|---------------|
|          | Calories:                   | 80        |               |
|          | Total Fat                   | 1g        | 1%            |