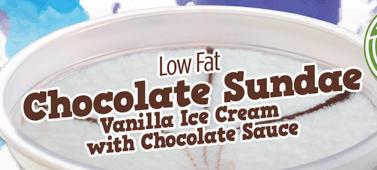

|               |
|          | Includes 9g Added Sugars    |           | 18%           |
|          | Protein                     | 2g        |               |
|          |                             |           |               |
|          | Nutrients                   |           | % DAILY VALUE |
|          | Vitamin D                   | 0mcg      | 0%            |
|          | Calcium                     | 69mg      | 6%            |
|          | Iron                        | 0mg       | 0%            |
|          | Potassium                   | 119mg     | 2%            |
|          | Vitamin A                   | 53mcg     | 6%            |

REVIEWED FEB. 1, 2022



Under 100 Calories Low Fat

**No Artificial Flavor** 

**No Artificial Color** 

No High Fructose Corn Syrup





#### **INGREDIENTS:**

LOW FAT ICE CREAM (FAT FREE MILK, SUGAR, CORN SYRUP SOLIDS, CREAM, WHEY, LOCUST BEAN GUM, NATURAL VANILLA FLAVOR, GUAR GUM, CARRAGEENAN, MONO & DIGLYCERIDES, POLYSORBATE 80, VITAMIN A PALMITATE), CHOCOLATE SWIRL (CORN SYRUP, WATER, COCOA [PROCESSED WITH ALKALI], MODIFIED CORN STARCH, SALT, CITRIC ACID, NATURAL VANILLA FLAVOR). CONTAINS: MILK.

ITEM #: 24682-31662



## LOW FAT STRAWBERRY SUNDAE DESSERT CUP

Single serving of a low fat vanilla ice cream with strawberry sauce in a plastic cup.

| A 1888 A | Serving Size: 1 Cup 3.00 Fl ( | Oz. (52g) | % DAILY VALUE |
|----------|-------------------------------|-----------|---------------|
|          | Calories:                     | 80        |               |
|          | Total Fat                     | 1g        | 1