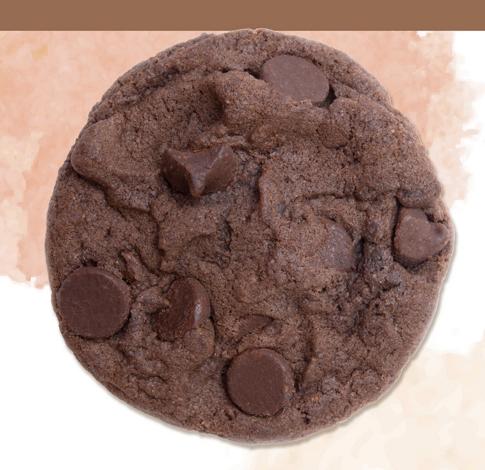

#### WHOLE GRAIN SUGAR COOKIE

A sugar cookie you know and love, made with whole grains!

| Serving Size:            | 1 OZ. (28g) | % DAILY VALUE |
|--------------------------|-------------|---------------|
| Calories:                | 110         |               |
| Total Fat                | 3.5g        | 4%            |
| Saturated Fat            | 1g          | 5%            |
| Trans Fat                | 0g          |               |
| Cholesterol              | 5mg         | 2%            |
| Sodium                   | 90mg        | 4%            |
| Total Carbohydrate       | 18          | 7%            |
| Dietary Fiber            | 1g          | 4%            |
| Total Sugars             | 8g          |               |
| Includes 8g Added Sugars | 3           | 16%           |
| Protein                  | 1g          |               |
|                          |             |               |
| Nutrients                |             | % DAILY VALUE |
| Vitamin D                | 0mcg        | 0%            |
| Calcium                  | 6mg         | 0%            |
| Iron                     | 1mg         | 6%            |
| Potassium                | 34mg        | 0%            |

#### **INGREDIENTS:**

WHEAT FLOUR BLEND (WHOLE WHEAT FLOUR, ENRICHED WHEAT FLOUR [WHEAT, NIACIN, REDUCED IRON, THIAMINE MONONITRATE, RIBOFLAVIN, FOLIC ACID]), SUGAR, MARGARINE (VEGETABLE OIL BLEND [PALM FRUIT OIL, SOYBEAN AND OLIVE OILS] WATER, SALT, MONO AND DIGLYCERIDES, NATURAL FLAVOR, VITAMIN A PALMITATE, BETA CAROTENE COLOR), CORN SYRUP, EGGS, WATER, DEXTROSE, NATURAL VANILLA FLAVOR, BAKING SODA, BAKING POWDER (SODIUM ACID PYROPHOSPHATE, CORN STARCH, BAKING SODA, MONO CALCIUM PHOSPHATE), SALT. CONTAINS: EGG, SOY, WHEAT.