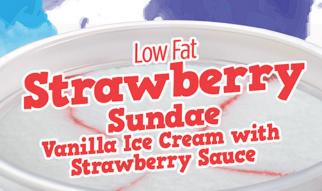

### LOW FAT STRAWBERRY SUNDAE DESSERT CUP

Single serving of a low fat vanilla ice cream with strawberry sauce in a plastic cup.

| Serving Size: 1 Cup 3.00 Fl | 0z. (52g) | % DAILY VALUE |
|-----------------------------|-----------|---------------|
| Calories:                   | 100       |               |
| Total Fat                   | 1.5g      | 2%            |
| Saturated Fat               | 1g        | 5%            |
| Trans Fat                   | 0g        |               |
| Cholesterol                 | 5mg       | 2%            |
| Sodium                      | 35mg      | 2%            |
| Total Carbohydrate          | 18g       | 7%            |
| Dietary Fiber               | 0g        | 0%            |
| Total Sugars                | 14g       |               |
| Includes 8g Added Sugars    |           | 16%           |
| Protein                     | 2g        |               |
|                             |           |               |
| Nutrients                   |           | % DAILY VALUE |
| Vitamin D                   | 0mcg      | 0%            |
| Calcium                     | 105mg     | 8%            |
| Iron                        | 0mg       | 0%            |
| Potassium                   | 110mg     | 2%            |

#### **INGREDIENTS:**

ICE CREAM (NONFAT MILK, SUGAR, CORN SYRUP, WHEY, CREAM, NATURAL VANILLA FLAVOR, CELLULOSE GEL, MONO & DIGLYCERIDES, CELLULOSE GUM, MALTODEXTRIN, POLYSORBATE 80, CARRAGEENAN, VITAMIN A PALMITATE), STRAWBERRY SAUCE (SUGAR, CORN SYRUP, WATER, STRAWBERRY, CARRAGEENAN, CORN STARCH, CITRIC ACID, DEXTROSE, LOCUST BEAN GUM, PECTIN, NATURAL FLAVORS, FRUIT AND VEGETABLE JUICE [COLOR]).