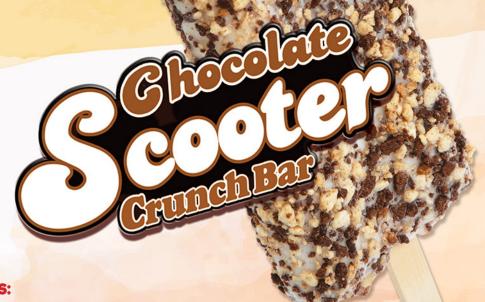

### CHOCOLATE SCOOTER ICE CREAM BAR

A creamy chocolate center surrounded by artificially flavored fat free vanilla ice cream and cake crunch.

| Serving Size:  | 1 Bar 2.75 Fl 0 | )z. (68g) | % DAILY VALUE |
|----------------|-----------------|-----------|---------------|
| Calories:      |                 | 170       |               |
| Total Fat      |                 | 6g        | 8%            |
| Saturated Fat  |                 | 1.5g      | 8%            |
| Trans Fat      |                 | 0g        |               |
| Cholesterol    |                 | 0mg       | 0%            |
| Sodium         |                 | 85mg      | 4%            |
| Total Carbohyd | rate            | 26g       | 9%            |
| Dietary Fiber  |                 | 0g        | 0%            |
| Total Sugars   |                 | 13g       |               |
| Includes 11g A | dded Sugars     |           | 22%           |
| Protein        |                 | 2g        |               |
|                |                 |           |               |