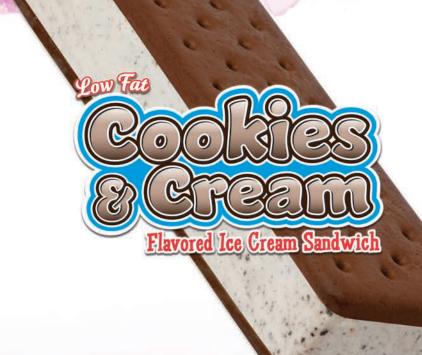

### LOW FAT COOKIES & CREAM ICE CREAM SANDWICH

Low fat cookies & cream flavored ice cream and chocolate wafers.

|   | Serving Size:1 Sandwich 4.00 F | Oz. (65g) | % DAILY VALUE        |
|---|--------------------------------|-----------|----------------------|
| ì | Calories:                      | 140       |                      |
|   | Total Fat                      | 2.5g      | 3%                   |
|   | Saturated Fat                  | 1.5g      | 8%                   |
|   | Trans Fat                      | 0g        |                      |
|   | Cholesterol                    | 5mg       | 2%                   |
|   | Sodium                         | 150mg     | 7%                   |
| 9 | Total Carbohydrate             | 27g       | 10%                  |
|   | Dietary Fiber                  | 1g        | 4%                   |
|   | Total Sugars                   | 15g       |                      |
| į | Includes 10g Added Sugars      |           | 20%                  |
|   | Protein                        | 3g        |                      |
| 1 |                                |           |                      |
|   | Nutrients                      |           | <b>% DAILY VALUE</b> |
|   | Vitamin D                      | 0mcg      | 0%                   |
|   | Calcium                        | 101mg     | 8%                   |
|   | Iron                           | 0mg       | 0%                   |
|   | Potassium                      | 166mg     | 4%                   |
|   | Vitamin A                      | 6mcg      | 0%                   |

REVIEWED MARCH 1, 2023

**Low Fat** 

#### **INGREDIENTS:**

ICE CREAM (NONFAT MILK, SUGAR, CORN SYRUP, WHEY, CREAM, CHOCOLATE COOKIE CRUMB (ENRICHED FLOUR [WHEAT FLOUR, NIACIN, REDUCED IRON, THIAMINE MONONITRATE, RIBOFLAVIN, FOLIC ACID], SUGAR, COCOA [PROCESSED WITH ALKALI], PALM OIL, HIGH FRUCTOSE CORN SYRUP, CHOCOLATE LIQUOR, SALT, CORN FLOUR, DEXTROSE, BAKING SODA, SOY LECITHIN), CELLULOSE GEL, MONO & DIGLYCERIDES, CELLULOSE GUM, MALTODEXTRIN, POLYSORBATE 80, CARRAGEENAN, NATURAL AND ARTIFICIAL FLAVOR, VITAMIN A PALMITATE), WAFER (BLEACHED WHEAT FLOUR, SUGAR, CARAMEL COLOR, DEXTROSE, PALM OIL, CORN FLOUR, COCOA, HIGH FRUCTOSE CORN SYRUP, BAKING SODA, MODIFIED CORN STARCH, SALT, MONO & DIGLYCERIDES, SOY LECITHIN). CONTAINS: MILK, SOY, WHEAT.