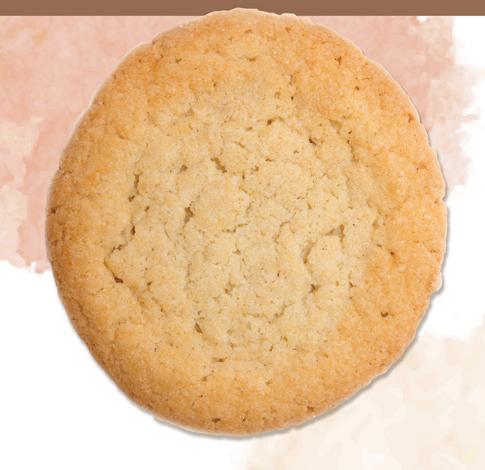

### WHOLE GRAIN CHOCOLATE CHIP COOKIE

The chocolate chip cookie you know and love, made with whole grains!

| Serving Size:          | 1 OZ. (28g) | % DAILY VALUE |
|------------------------|-------------|---------------|
| Calories:              | 100         |               |
| Total Fat              | 3.5g        | 4%            |
| Saturated Fat          | 1g          | 5%            |
| Trans Fat              | 0g          |               |
| Cholesterol            | 5mg         | 2%            |
| Sodium                 | 85mg        | 4%            |
| Total Carbohydrate     | 18g         | 7%            |
| Dietary Fiber          | 1g          | 4%            |
| Total Sugars           | 9g          |               |
| Includes 9g Added Suga | rs          | 18%           |
| Protein                | 1g          |               |
|                        |             |               |
| Nutrients              |             | % DAILY VALUE |
| Vitamin D              | 0mcg        | 0%            |
| Calcium                | 8mg         | 0%            |
| Iron                   | 1mg         | 6%            |
| Potassium              | 48mg        | 2%            |

#### **INGREDIENTS:**

WHEAT FLOUR BLEND (WHOLE WHEAT FLOUR, ENRICHED WHEAT FLOUR (WHEAT, NIACIN, REDUCED IRON, THIAMINE MONONITRATE, RIBOFLAVIN, FOLIC ACID), SUGAR, BROWN SUGAR, MARGARINE (VEGETABLE OIL BLEND [PALM FRUIT OIL, SOYBEAN & OLIVE OILS], WATER, SALT, MONO AND DIGLYCERIDES, NATURAL FLAVOR, VITAMIN A PALMITATE, BETA CAROTENE COLOR), CHOCOLATE CHIPS (SUGAR, UNSWEETENED CHOCOLATE, COCOA BUTTER, SOY LECITHIN, NATURAL VANILLA), EGGS, CORN SYRUP, WATER, PRUNE PASTE, DEXTROSE, MOLASSES, BAKING SODA, SALT, NATURAL VANILLA FLAVOR, BAKING POWDER (SODIUM ACID PYROPHOSPHATE, CORN STARCH, BAKING SODA, MONO CALCIUM PHOSPHATE).

**CONTAINS: EGG, SOY, WHEAT.** 

ITEM #: 49578-33721 CASE COUNT: 360