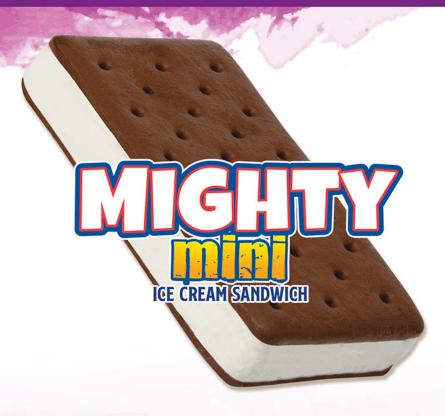

#### LOW FAT VANILLA MIGHTY MINI ICE CREAM SANDWICH

Our miniature sized low fat artificially flavored vanilla ice cream and chocolate wafers.

|      | Serving Size:1 Sandwich 2.50 F | 1 Oz. (44g) | % DAILY VALUE |
|------|--------------------------------|-------------|---------------|
|      | Calories:                      | 100         |               |
|      | Total Fat                      | 2g          | 3%            |
| 9    | Saturated Fat                  | 1g          | 5%            |
|      | Trans Fat                      | 0g          |               |
| A 14 | Cholesterol                    | 5mg         | 2%            |
|      | Sodium                         | 100mg       | 4%            |
| 4    | Total Carbohydrate             | 19g         | 7%            |
|      | Dietary Fiber                  | 0g          | 0%            |
|      | Total Sugars                   | 10g         |               |
|      | Includes 7g Added Sugars       |             | 14%           |
| ,    | Protein                        | 2g          |               |
| 9    |                                |             |               |
|      | Nutrients                      |             | % DAILY VALUE |
|      | Vitamin D                      | 0mcg        | 0%            |
|      | Calcium                        | 65mg        | 6%            |
|      | Iron                           | 0mg         | 0%            |
|      | Potassium                      | 107mg       | 2%            |
|      | Vitamin A                      | 4mcg        | 0%            |