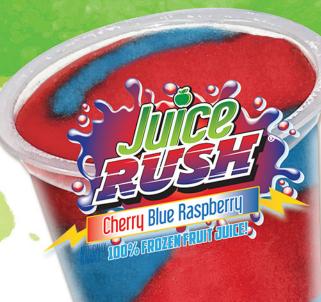

### CHERRY BLUE RASPBERRY JUICE RUSH®

Cherry and blue raspberry frozen snack made from 100% fruit juice.

| Serving Size: 1 Cup 4.4 | 10 Fl Oz. (140g) | % DAILY VALUE |
|-------------------------|------------------|---------------|
| Calories:               | 50               |               |
| Total Fat               | 0g               | 0%            |
| Saturated Fat           | 0g               | 0%            |
| Trans Fat               | 0g               |               |
| Cholesterol             | 0mg              | 0%            |
| Sodium                  | 0mg              | 0%            |
| Total Carbohydrate      | 12g              | 4%            |
| Dietary Fiber           | 0g               | 0%            |
| Total Sugars            | 12g              |               |
| Includes Og Added Sug   | ars              | 0%            |
| Protein                 | 0g               |               |
|                         |                  |               |
| Nutrients               |                  | % DAILY VALUE |
| Vitamin D               | 0mcg             | 0%            |
| Calcium                 | 18mg             | 2%            |