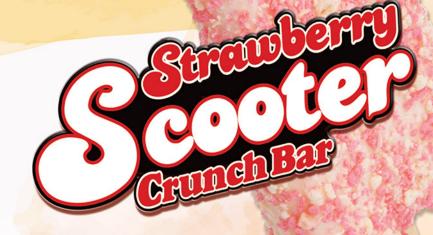

### STRAWBERRY SCOOTER ICE CREAM BAR

A strawberry center core covered with artificially flavored fat free vanilla ice cream and cake crunch.

| Serving Size: 1 Bar 2.75 Fl | 0z. (68g) | % DAILY VALUE |
|-----------------------------|-----------|---------------|
| Calories:                   | 160       |               |
| Total Fat                   | 6g        | 8%            |
| Saturated Fat               | 1.5g      | 8%            |
| Trans Fat                   | 0g        |               |
| Cholesterol                 | 0mg       | 0%            |
| Sodium                      | 75mg      | 3%            |
| Total Carbohydrate          | 25g       | 9%            |
| Dietary Fiber               | 0g        | 0%            |
| Total Sugars                | 13g       |               |
| Includes 12g Added Sugars   |           | 24%           |
| Protein                     | 2g        |               |
|                             |           |               |