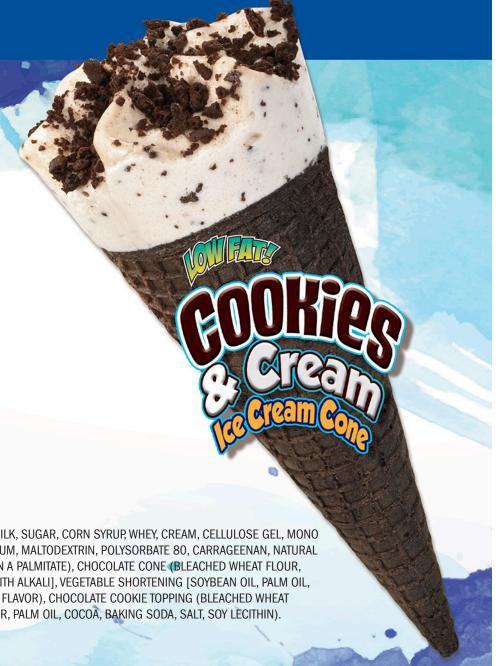

#### LOW FAT COOKIES N' CREAM CONE

Low fat artificially flavored cookies and cream ice cream cone.

| P. T. | Serving Size: 1 Cone 4.00 Fl | Oz. (62g) | % DAILY VALUE |
|-------|------------------------------|-----------|---------------|
|       | Calories:                    | 140       |               |
|       | Total Fat                    | 2.5g      | 3%            |
| 1     | Saturated Fat                | 1.5g      | 8%            |
|       | Trans Fat                    | 0g        |               |
| 1     | Cholesterol                  | 5mg       | 2%            |
|       | Sodium                       | 80mg      | 3%            |
|       | Total Carbohydrate           | 24g       | 9%            |
|       | Dietary Fiber                | 0g        | 0%            |
|       | Total Sugars                 | 14g       |               |
|       | Includes 10g Added Sugars    |           | 20%           |
|       | Protein                      | 3g        |               |
|       |                              |           |               |
|       | Nutrients                    |           | % DAILY VALUE |
|       | Vitamin D                    | 0mcg      | 0%            |
|       | Calcium                      | 104mg     | 8%            |
|       | Iron                         | 0mg       | 0%            |
|       | Potassium                    | 96mg      | 2%            |
|       | Vitamin A                    | 6mcg      | 0%            |

REVIEWED MARCH 1, 2023

**Low Fat** 

**No High Fructose Corn Syrup** 

LOW FAT ICE CREAM (NONFAT MILK, SUGAR, CORN SYRUP, WHEY, CREAM, CELLULOSE GEL, MONO & DIGLYCERIDES, CELLULOSE GUM, MALTODEXTRIN, POLYSORBATE 80, CARRAGEENAN, NATURAL AND ARTIFICIAL FLAVOR, VITAMIN A PALMITATE), CHOCOLATE CONE (BLEACHED WHEAT FLOUR, SUGAR, COCOA [PROCESSED WITH ALKALI], VEGETABLE SHORTENING [SOYBEAN OIL, PALM OIL, SOY LECITHIN], SALT, ARTIFICIAL FLAVOR), CHOCOLATE COOKIE TOPPING (BLEACHED WHEAT FLOUR, SUGAR, CARAMEL COLOR, PALM OIL, COCOA, BAKING SODA, SALT, SOY LECITHIN).

**CONTAINS: MILK, SOY, WHEAT.** 

ITEM #: 24682-31306

CASE COUNT: 24