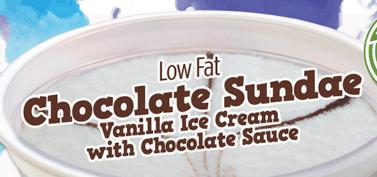

### LOW FAT CHOCOLATE SUNDAE DESSERT CUP

Single serving of a low fat vanilla ice cream with chocolate sauce in a plastic cup.

| A 1880 A | Serving Size: 1 Cup 3.00 Fl | 0z. (52g) | % DAILY VALUE |
|----------|-----------------------------|-----------|---------------|
|          | Calories:                   | 100       |               |
|          | Total Fat                   | 1.5g      | 2%            |
|          | Saturated Fat               | 1g        | 5%            |
|          | Trans Fat                   | 0g        |               |
|          | Cholesterol                 | 5mg       | 2%            |
|          | Sodium                      | 35mg      | 1%            |
|          | Total Carbohydrate          | 18g       | 6%            |
|          | Dietary Fiber               | 0g        | 0%            |
|          | Total Sugars                | 13g       |               |
|          | Includes 8g Added Sugars    |           | 16%           |
|          | Protein                     | 3g        |               |
|          |                             |           |               |
|          | Nutrients                   |           | % DAILY VALUE |
|          | Vitamin D                   | 0mcg      | 0%            |
|          | Calcium                     | 105mg     | 8%            |
|          | Iron                        | 1mg       | 4%            |
|          | Potassium                   | 180mg     | 4%            |
|          | Vitamin A                   | 37mcg     | 4%            |

#### **INGREDIENTS:**

ICE CREAM (NONFAT MILK, SUGAR, CORN SYRUP, WHEY, CREAM, NATURAL VANILLA FLAVOR, CELLULOSE GEL, MONO & DIGLYCERIDES, CELLULOSE GUM, MALTODEXTRIN, POLYSORBATE 80, CARRAGEENAN, VITAMIN A PALMITATE), CHOCOLATE SWIRL (CORN SYRUP, WATER, COCOA [PROCESSED WITH ALKALI], MODIFIED CORN STARCH, SALT, CITRIC ACID, NATURAL VANILLA FLAVOR). CONTAINS: MILK.