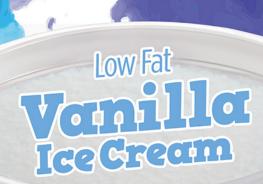

### LOW FAT VANILLA ICE CREAM SANDWICH

Low fat artificially flavored vanilla ice cream and chocolate wafers.

|                                 |           | The second second |
|---------------------------------|-----------|-------------------|
| Serving Size:1 Sandwich 4.00 Fl | Oz. (65g) | % DAILY VALUE     |
| Calories:                       | 140       |                   |
| Total Fat                       | 2.5g      | 3%                |
| Saturated Fat                   | 1.5g      | 8%                |
| Trans Fat                       | 0g        |                   |
| Cholesterol                     | 5mg       | 2%                |
| Sodium                          | 140mg     | 6%                |
| Total Carbohydrate              | 27g       | 10%               |
| Dietary Fiber                   | 1g        | 4%                |
| Total Sugars                    | 15g       |                   |
| Includes 11g Added Sugars       |           | 22%               |
| Protein                         | 3g        |                   |
|                                 |           |                   |
| Nutrients                       |           | % DAILY VALUE     |
| Vitamin D                       | 0mcg      | 0%                |
| Calcium                         | 100mg     | 8%                |
| Iron                            | 0mg       | 0%                |
| Potassium                       | 163mg     | 4%                |
| Vitamin A                       | 6mcg      | 0%                |