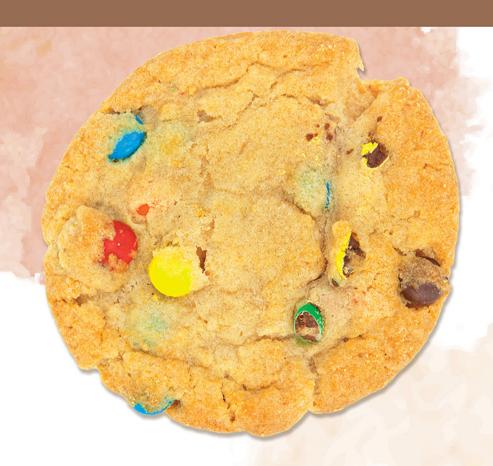

### WHOLE GRAIN RAINBOW CANDY COOKIE

A delicious whole grain cookie filled with rainbow candies.

| Serving Size:           | 1 OZ. (28g) | % DAILY VALUE |
|-------------------------|-------------|---------------|
| Calories:               | 100         |               |
| Total Fat               | 3g          | 4%            |
| Saturated Fat           | 1g          | 5%            |
| Trans Fat               | 0g          |               |
| Cholesterol             | 10mg        | 3%            |
| Sodium                  | 85mg        | 4%            |
| Total Carbohydrate      | 18g         | 7%            |
| Dietary Fiber           | 1g          | 4%            |
| Total Sugars            | 9g          |               |
| Includes 8g Added Sugar | rs .        | 16%           |
| Protein                 | 1g          |               |
|                         |             |               |
| Nutrients               |             | % DAILY VALUE |
| Vitamin D               | 0mcg        | 0%            |
| Calcium                 | 8mg         | 0%            |
| Iron                    | 1mg         | 6%            |
| Potassium               | 37mg        | 0%            |

REVIEWED MARCH 1, 2023

MEMBER
School
Nutrition
Association

**Only 100 Calories** 

Whole Grain

No High Fructose Corn Syrup