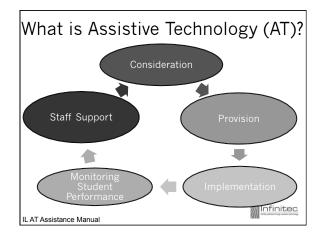

|

#### Legal Definition of AT **Service**

- (D) coordinating and using other therapies, interventions, or services with assistive technology devices, such as those associated with existing education and rehabilitation plans and programs;
- (E) training or technical assistance for a child with disabilities, or where appropriate that child's family; and
- (F) training or technical assistance for professionals (including individuals providing education and rehabilitation services), employers or others(s) who provide services to employ, or are otherwise, substantially involved in the major life functions of the individual with a disability
- Working with other professionals

Training





### When does technology become AT?

With regard to students receiving services under IDEA, there is a two prong test:

When the technology is used as a compensatory intervention.

When an IEP Team decides that the technology is needed by the student.

\_\_\_\_

nfinitec

### When does Technology become Assistive Technology?

- Technology used to help a student complete their academic tasks that they cannot currently complete, due to their disability.
- Increase, improve, or maintain functioning
- Documented in the IEP

| 100   |                 |
|-------|-----------------|
| m     | Infinited       |
| 7//// | II II II II LEC |
|       |                 |

# A Fine Semantic (and Legal) Line

 Assistive Technology for one student may just be technology for another.









#### What do