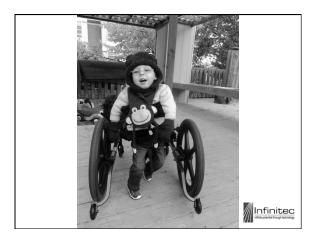

## Increase, maintain or improve functional capabilities of child with disability