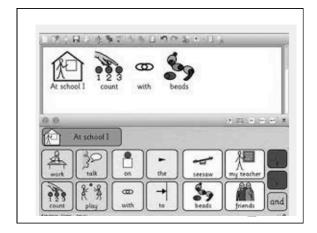

|
| 7//// | infinite potential through assistive technol |







### Low Tech Modifications to Text

- Modifications made to text
  - Enlargement
  - Increased spacing
  - Change text and/or background
  - Modify vocabulary
  - Changing the ability to manipulate the book



Infinitec

| Handheld Devices to Read Individua | ۱ſ |
|------------------------------------|----|
| Words - Mid Tech Supports          |    |

Talking Dictionary – www.franklin.com



Reading Pens
Wizcom – <u>www.wizcomtech.com</u>

www.wati.org



#### Use of Picture Symbols with Text – Mid Tech Supports Software to Create

- Boardmaker Plus/ Boardmaker Online www.mayer-johnson.com
- o Clicker www.cricksoft.com
- IntelliTools Classroom Suite www.ablenetinc.com



| 1 | _ |
|---|---|
| 1 | 1 |



# 

#### Electronic Text - Free

- StoryNory <u>www.storynory.com</u>
- Newsela https://newsela.com/
- Project Gutenberg http://www.gutenberg.org/
- Bookshare <u>www.bookshare.org</u>
- NIMAS/NIMAC National Instructional Materials Standard - <a href="http://www.nimac.us/">http://www.nimac.us/</a>

#### Electronic Text -Commercial eBooks

- Start to Finish series www.donjohnston.com
- Tumblebooks <u>- http://www.tumblebooks.com</u>



Infinitec

#### Text Readers

Hand Held Readers

- Kindle <u>www.amazon.com</u>
- iPad/iPod www.apple.com
- Intel Reader amazon





#### Text Readers

Online Resources with Text to Speech Supports

- Literactive (free) www.literactive.com
- Tarheel Reader (free) <u>www.tarheelreader.com</u>
- CAST UDL Book Builder (free)http://bookbuilder.cast.org



#### T