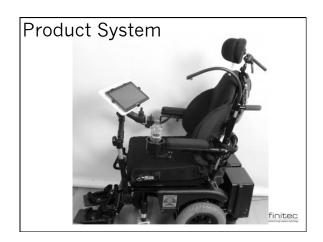

# Legal Definition of AT **DEVICE**

 Assistive technology device means any item, piece of equipment, or product system, whether acquired commercially off the shelf, modified, or customized, that is used to increase, maintain, or improve the functional capabilities of a child with a disability.... (Authority: 20 U.S.C. 1401(1)