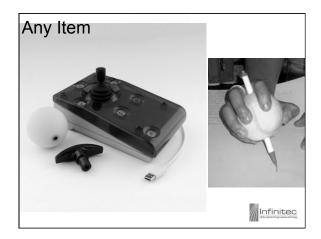

# Legal Definition of AT **DEVICE**

 Assistive technology device means any item, piece of equipment, or product system, whether acquired commercially off the shelf, modified, or customized, that is used to increase, maintain, or improve the functional capabilities of a child with a disability.... (Authority: 20 U.S.C. 1401(1)