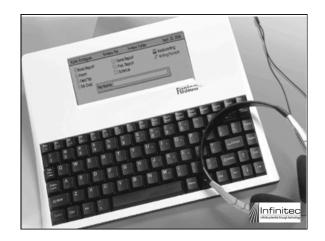

#### Overview of Assistive Technology (AT) for Writing







#### What is Assistive Technology(AT)?









# Legal Definition of AT **DEVICE**

 Assistive technology device means any item, piece of equipment, or product system, whether acquired commercially off the shelf, modified, or customized, that is used to increase, maintain, or improve the functional capabilities of a child with a disability.... (Authority: 20 U.S.C. 1401(1)









## Increase, maintain or improve functional capabilities of child with disability











#### Legal Definition of AT <u>Service</u>

- Any service that directly assists a child with a disability in the selection, acquisition, or use of an assistive technology device. Such term includes:
- (A) the evaluation of needs including a functional evaluation, in the child's customary environment;
- (B) purchasing, leasing or otherwise providing for the acquisition of assistive technology devices;
- (C) selecting, designing, fitting, customizing, adapting, applying, maintaining, repairing, or replacing of assistive technology devices;

| 100 |    |    |    |    |    |    |
|-----|----|----|----|----|----|----|
| M   | lr | ١f | ir | ٦İ | te | 90 |

| •   | Assessed