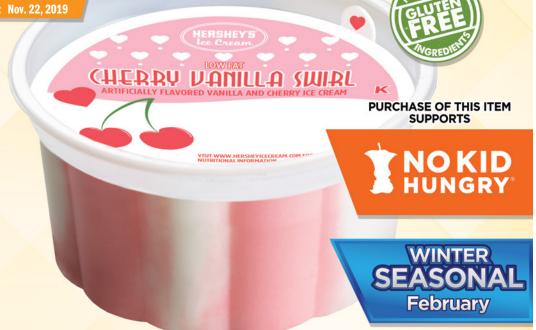

#### P.O.S. & FREEZERS

Hershey's® has the only program with this many products, custom P.O.S. and a freezer program!\*

Eye-catching freezer graphics will help you sell more!

- · Adhesive, reuseable decals for product and price
- · Bright colors that attract attention
- · Many product combinations to fit various needs
- · Available in two sizes