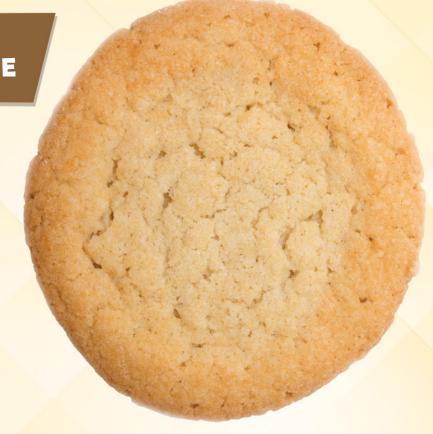

### **LOW FAT CRAZY CONE**

A great tasting, rich and creamy vanilla ice cream cone with a crazy yellow and blue twist. Kids love the look and flavor!

| Serving Size:      | 4 OZ. (64g) | % DAILY VALUE |
|--------------------|-------------|---------------|
| Calories:          | 120         |               |
| Calories From Fat: | 15          |               |
| Total Fat          | 2g          | 3%            |
| Saturated Fat      | 1g          | 5%            |
| Trans Fat          | 0g          |               |
| Cholesterol        | 5mg         | 2%            |
| Sodium             | 80mg        | 3%            |
| Total Carbohydrate | 24g         | 8%            |
| Dietary Fiber      | 0g          | 0%            |
| Sugars             | 10g         |               |
| Protein            | 2g          |               |
|                    |             |               |

| Nutrients | % DAILY VALUE |
|-----------|---------------|
| Vitamin A | 6%            |
| Vitamin C | 0%            |
| Calcium   | 6%            |
| Iron      | 0%            |
| Potassium | 0%            |
| Vitamin D | 0%            |

ICE CREAM INGREDIENTS: NONFAT MILK, SUGAR, CORN SYRUP, WHEY, CREAM, CELLULOSE GEL, MONO & DIGLYCERIDES, CELLULOSE GUM, POLYSORBATE 80, CARRAGEENAN, ARTIFICIAL FLAVOR, ARTIFICIAL COLOR FD & C BLUE #1 AND YELLOW #5. CONE INGREDIENTS: BLEACHED WHEAT FLOUR, SUGAR, CONTAINS 2% OR LESS OF: VEGETABLE SHORTENING (SOYBEAN OIL AND/OR PALM OIL), SOY LECITHIN, SALT, CARAMEL COLOR, ARTIFICIAL FLAVOR.

**CONTAINS: MILK, SOY, WHEAT.** 