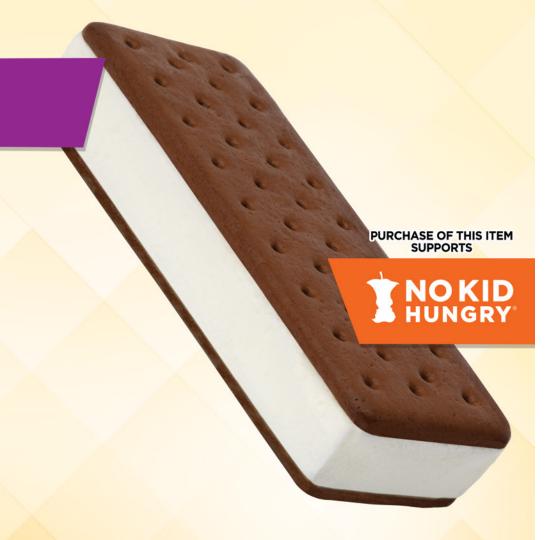

### LOW FAT CHOCOLATE & **VANILLA TWIST CONE**

Cool vanilla and chocolate low fat ice cream are twisted together and topped with chocolate sprinkles to produce a snack that is sure to be a hit with kids.

| Serving Size:      | 4 OZ. (64g) | % DAILY VALUE |
|--------------------|-------------|---------------|
| Calories:          | 150         |               |
| Calories From Fat: | 15          |               |
| Total Fat          | 2g          | 3%            |
| Saturated Fat      | 1.5g        | 7%            |
| Trans Fat          | 0g          |               |
| Cholesterol        | <5mg        | 2%            |
| Sodium             | 95mg        | 4%            |
| Total Carbohydrate | 30g         | 10%           |
| Dietary Fiber      | <1g         | 2%            |
| Sugars             | 21g         |               |
| Protein            | 3g          |               |
|                    |             |               |

| Nutrients | % DAILY VALUE |
|-----------|---------------|
| Vitamin A | 6%            |
| Vitamin C | 0%            |
| Calcium   | 10%           |
| Iron      | 0%            |
| Potassium | 0%            |
| Vitamin D | 0%            |

#### **INGREDIENTS:**

ICE CREAM INGREDIENTS: NONFAT MILK, SUGAR, HIGH FRUCTOSE CORN SYRUP, CORN SYRUP, WHEY, COCOA, CREAM, MALTODEXTRIN, MONO & DIGLYCERIDES, LOCUST BEAN GUM, CELLULOSE GUM, GUAR GUM, FOOD STARCH, POLYSORBATE 80, CARRAGEENAN, CALCIUM CARBONATE, VITAMIN A PALMITATE AND ARTIFICIAL FLAVOR. CHOCOLATE SPRINKLES: (SUGAR, CORN STARCH, PALM OIL, PALM KERNAL OIL, COCOA, COCOA [PROCESSED WITH ALKALI], SUNFLOWER LECITHIN, CONFECTIONERS GLAZE, NATURAL AND ARTIFICIAL FLAVOR, CARNAUBA WAX). CONE INGREDIENTS: BLEACHED WHEAT FLOUR, SUGAR, CONTAINS 2% OR LESS OF: VEGETABLE SHORTENING (SOYBEAN OIL AND/OR PALM OIL), SOY LECITHIN, SALT, CARAMEL COLOR, ARTIFICIAL FLAVOR.

**CONTAINS: MILK, SOY, WHEAT.** 