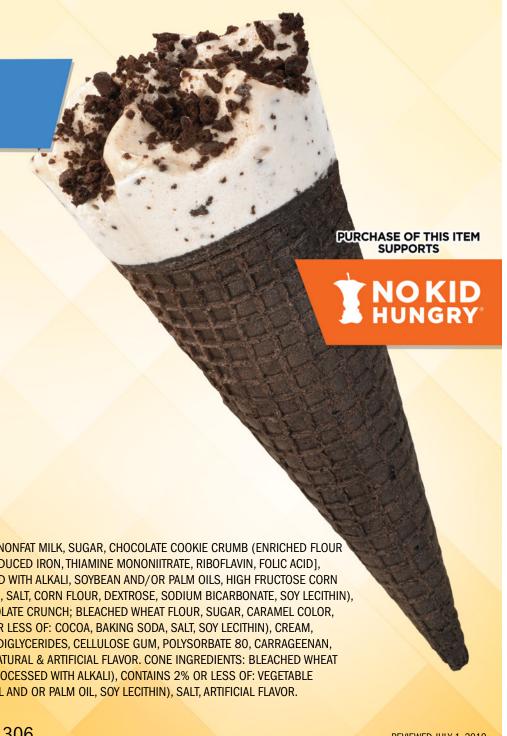

### LOW FAT COOKIES N' CREAM CONE

A great tasting, low fat, calcium enriched vanilla ice cream loaded with mini cookie crunchies in a delicious chocolate cone.

| Serving Size:      | 4 OZ. (62g) | % DAILY VALUE  |
|--------------------|-------------|----------------|
| Calories:          | 120         |                |
| Calories From Fat: | 15          |                |
| Total Fat          | 1.5g        | 3%             |
| Saturated Fat      | 1g          | 5%             |
| Trans Fat          | 0g          |                |
| Cholesterol        | 5mg         | 2%             |
| Sodium             | 100mg       | 4%             |
| Total Carbohydrate | 25g         | 8%             |
| Dietary Fiber      | 1g          | 4%             |
| Sugars             | 14g         |                |
| Protein            | 2g          |                |
| Nutrionts          |             | % NAIIV VALIIF |

#### **INGREDIENTS:**

ICE CREAM INGREDIENTS: NONFAT MILK, SUGAR, CHOCOLATE COOKIE CRUMB (ENRICHED FLOUR) WHEAT FLOUR, NIACIN, REDUCED IRON, THIAMINE MONONIITRATE, RIBOFLAVIN, FOLIC ACID], SUGAR, COCOA PROCESSED WITH ALKALI, SOYBEAN AND/OR PALM OILS, HIGH FRUCTOSE CORN SYRUP, CHOCOLATE LIQUOR, SALT, CORN FLOUR, DEXTROSE, SODIUM BICARBONATE, SOY LECITHIN), CORN SYRUP, WHEY, CHOCOLATE CRUNCH; BLEACHED WHEAT FLOUR, SUGAR, CARAMEL COLOR, PALM OIL, CONTAINS 2% OR LESS OF: COCOA, BAKING SODA, SALT, SOY LECITHIN), CREAM, CELLULOSE GEL, MONO & DIGLYCERIDES, CELLULOSE GUM, POLYSORBATE 80, CARRAGEENAN, CALCIUM BICARBONATE, NATURAL & ARTIFICIAL FLAVOR. CONE INGREDIENTS: BLEACHED WHEAT FLOUR, SUGAR, COCOA (PROCESSED WITH ALKALI), CONTAINS 2% OR LESS OF: VEGETABLE SHORTENING (SOYBEAN OIL AND OR PALM OIL, SOY LECITHIN), SALT, ARTIFICIAL FLAVOR. **CONTAINS: MILK, SOY, WHEAT.** 

ITEM #: 24682-31306