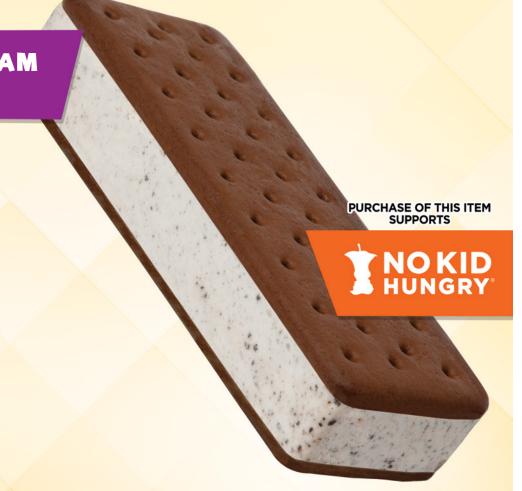

### LOW FAT COOKIES N' CREAM CONE

A great tasting, low fat, calcium enriched vanilla ice cream loaded with mini cookie crunchies in a delicious chocolate cone.

| Serving Size:      | 4 OZ. (62g) | % DAILY VALUE  |
|--------------------|-------------|----------------|
| Calories:          | 120         |                |
| Calories From Fat: | 15          |                |
| Total Fat          | 1.5g        | 3%             |
| Saturated Fat      | 1g          | 5%             |
| Trans Fat          | 0g          |                |
| Cholesterol        | 5mg         | 2%             |
| Sodium             | 100mg       | 4%             |
| Total Carbohydrate | 25g         | 8%             |
| Dietary Fiber      | 1g          | 4%             |
| Sugars             | 14g         |                |
| Protein            | 2g          |                |
| Nutrionts          |             | % NAIIV VALIIF |

#### **INGREDIENTS:**

ICE CREAM INGREDIENTS: NONFAT MILK, SUGAR, CHOCOLATE COOKIE CRUMB (ENRICHED FLOUR) WHEAT FLOUR, NIACIN, REDUCED IRON, THIAMINE MONONIITRATE, RIBOFLAVIN, FOLIC ACID], SUGAR, COCOA PROCESSED WITH ALKALI, SOYBEAN AND/OR PALM OILS, HIGH FRUCTOSE CORN SYRUP, CHOCOLATE LIQUOR, SALT, CORN FLOUR, DEXTROSE, SODIUM BICARBONATE, SOY LECITHIN), CORN SYRUP, WHEY, CHOCOLATE CRUNCH; BLEACHED WHEAT FLOUR, SUGAR, CARAMEL COLOR, PALM OIL, CONTAINS 2% OR LESS OF: COCOA, BAKING SODA, SALT, SOY LECITHIN), CREAM, CELLULOSE GEL, MONO & DIGLYCERIDES, CELLULOSE GUM, POLYSORBATE 80, CARRAGEENAN, CALCIUM BICARBONATE, NATURAL & ARTIFICIAL FLAVOR. CONE INGREDIENTS: BLEACHED WHEAT FLOUR, SUGAR, COCOA (PROCESSED WITH ALKALI), CONTAINS 2% OR LESS OF: VEGETABLE SHORTENING (SOYBEAN OIL AND OR PALM OIL, SOY LECITHIN), SALT, ARTIFICIAL FLAVOR. **CONTAINS: MILK, SOY, WHEAT.** 

ITEM #: 24682-31306