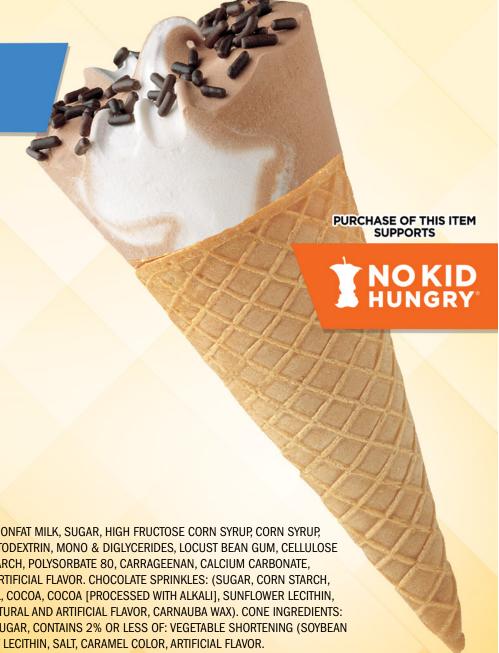

### LOW FAT CHOCOLATE & **VANILLA TWIST CONE**

Cool vanilla and chocolate low fat ice cream are twisted together and topped with chocolate sprinkles to produce a snack that is sure to be a hit with kids.

#### **INGREDIENTS:**

ICE CREAM INGREDIENTS: NONFAT MILK, SUGAR, HIGH FRUCTOSE CORN SYRUP, CORN SYRUP, WHEY, COCOA, CREAM, MALTODEXTRIN, MONO & DIGLYCERIDES, LOCUST BEAN GUM, CELLULOSE GUM, GUAR GUM, FOOD STARCH, POLYSORBATE 80, CARRAGEENAN, CALCIUM CARBONATE, VITAMIN A PALMITATE AND ARTIFICIAL FLAVOR. CHOCOLATE SPRINKLES: (SUGAR, CORN STARCH, PALM OIL, PALM KERNAL OIL, COCOA, COCOA [PROCESSED WITH ALKALI], SUNFLOWER LECITHIN, CONFECTIONERS GLAZE, NATURAL AND ARTIFICIAL FLAVOR, CARNAUBA WAX). CONE INGREDIENTS: BLEACHED WHEAT FLOUR, SUGAR, CONTAINS 2% OR LESS OF: VEGETABLE SHORTENING (SOYBEAN OIL AND/OR PALM OIL), SOY LECITHIN, SALT, CARAMEL COLOR, ARTIFICIAL FLAVOR.

**CONTAINS: MILK, SOY, WHEAT.** 