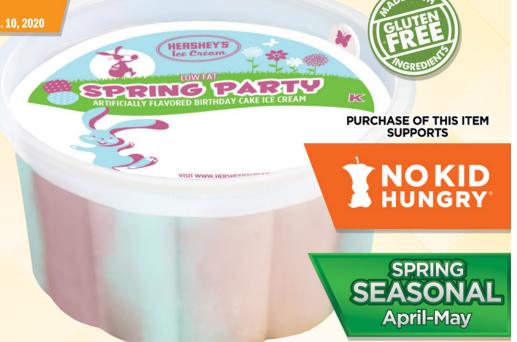

#### P.O.S. & FREEZERS

Hershey's® has the only program with this many products, custom P.O.S. and a freezer program!\*

Eye-catching freezer graphics will help you sell more!

- · Adhesive, reuseable decals for product and price
- · Bright colors that attract attention
- · Many product combinations to fit various needs
- · Available in two sizes