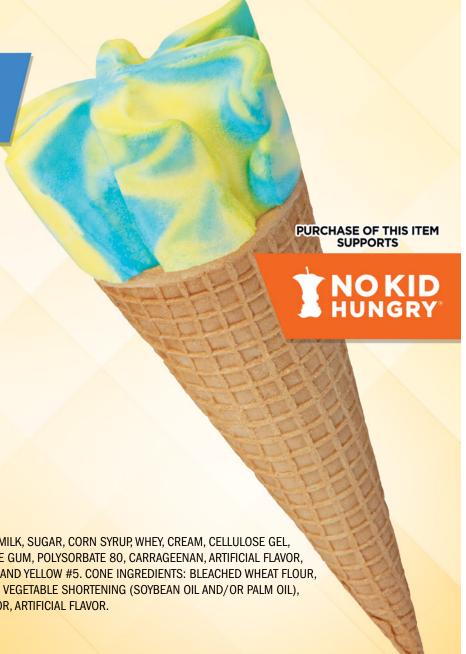

### **LOW FAT CRAZY CONE**

A great tasting, rich and creamy vanilla ice cream cone with a crazy yellow and blue twist. Kids love the look and flavor!

| Serving Size:      | 4 OZ. (64g) | % DAILY VALUE |
|--------------------|-------------|---------------|
| Calories:          | 120         |               |
| Calories From Fat: | 15          |               |
| Total Fat          | 2g          | 3%            |
| Saturated Fat      | 1g          | 5%            |
| Trans Fat          | 0g          |               |
| Cholesterol        | 5mg         | 2%            |
| Sodium             | 80mg        | 3%            |
| Total Carbohydrate | 24g         | 8%            |
| Dietary Fiber      | 0g          | 0%            |
| Sugars             | 10g         |               |
| Protein            | 2g          |               |
|                    |             |               |

ICE CREAM INGREDIENTS: NONFAT MILK, SUGAR, CORN SYRUP, WHEY, CREAM, CELLULOSE GEL, MONO & DIGLYCERIDES, CELLULOSE GUM, POLYSORBATE 80, CARRAGEENAN, ARTIFICIAL FLAVOR, ARTIFICIAL COLOR FD & C BLUE #1 AND YELLOW #5. CONE INGREDIENTS: BLEACHED WHEAT FLOUR, SUGAR, CONTAINS 2% OR LESS OF: VEGETABLE SHORTENING (SOYBEAN OIL AND/OR PALM OIL), SOY LECITHIN, SALT, CARAMEL COLOR, ARTIFICIAL FLAVOR.

**CONTAINS: MILK, SOY, WHEAT.** 