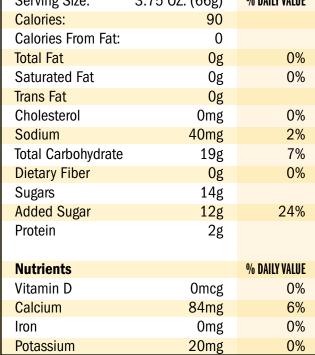

# NO FAT SOUR APPLE TWISTER CUP

This no fat sour apple ice cup makes a refreshing treat for lunch or anytime!

| Serving Size:      | 3.75 OZ. (88g) | % DAILY VALUE |
|--------------------|----------------|---------------|
| Calories:          | 90             |               |
| Calories From Fat: | 0              |               |
| Total Fat          | 0g             | 0%            |
| Saturated Fat      | 0g             | 0%            |
| Trans Fat          | 0g             |               |
| Cholesterol        | 0mg            | 0%            |
| Sodium             | 10mg           | 0%            |
| Total Carbohydrate | 23g            | 8%            |
| Dietary Fiber      | 0g             | 0%            |
| Sugars             | 19g            |               |
| Added Sugar        | 11g            | 22%           |
| Protein            | 0g             |               |
| Nutrients          |                | % DAILY VALUE |
| Vitamin D          | 0mcg           | 0%            |
| Calcium            | 9mg            | 0%            |
| Iron               | 0mg            | 0%            |
| Potassium          | 84mg           | 2%            |