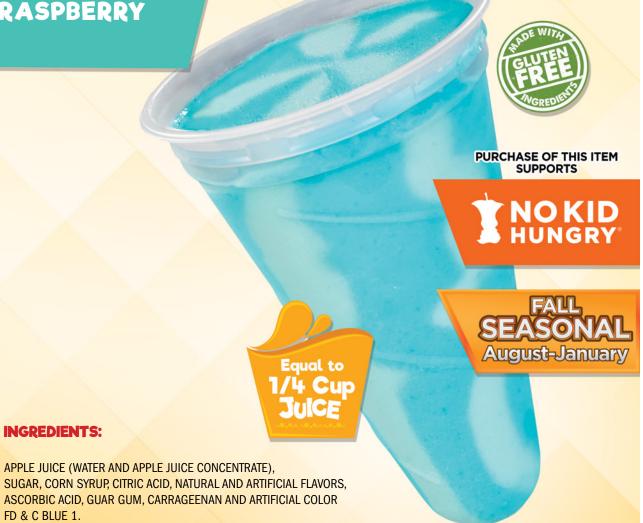

### **NO FAT SOUR BLUE RASPBERRY** TWISTER CUP

This no fat sour blue raspberry ice cup makes a refreshing treat for lunch or anytime!

| Serving Size:      | 3.75 OZ. (88g) | % DAILY VALUE |
|--------------------|----------------|---------------|
| Calories:          | 90             |               |
| Calories From Fat: | 0              |               |
| Total Fat          | 0g             | 0%            |
| Saturated Fat      | 0g             | 0%            |
| Trans Fat          | 0g             |               |
| Cholesterol        | 0mg            | 0%            |
| Sodium             | 10mg           | 0%            |
| Total Carbohydrate | 23g            | 8%            |
| Dietary Fiber      | 0g             | 0%            |
| Sugars             | 19g            |               |
| Added Sugars       | 11g            | 22%           |
| Protein            | 0g             |               |
|                    |                |               |
| Nutrients          |                | % DAILY VALUE |
| Vitamin D          | 0mcg           | 0%            |
| Calcium            | 9mg            | 0%            |
| Iron               | 0mg            | 0%            |
| Potassium          | 83mg           | 2%            |

**INGREDIENTS:** 

FD & C BLUE 1.