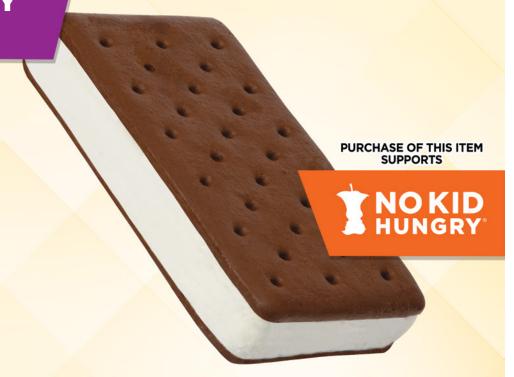

### LOW FAT CHOCOLATE & **VANILLA TWIST CONE**

Cool vanilla and chocolate low fat ice cream are twisted together and topped with chocolate sprinkles to produce a snack that is sure to be a hit with kids.

| Serving Size:      | 4 OZ. (64g) | % DAILY VALUE |
|--------------------|-------------|---------------|
| Calories:          | 150         |               |
| Calories From Fat: | 15          |               |
| Total Fat          | 2g          | 3%            |
| Saturated Fat      | 1.5g        | 7%            |
| Trans Fat          | 0g          |               |
| Cholesterol        | <5mg        | 2%            |
| Sodium             | 95mg        | 4%            |
| Total Carbohydrate | 30g         | 10%           |
| Dietary Fiber      | <1g         | 2%            |
| Sugars             | 21g         |               |
| Protein            | 3g          |               |
|                    |             |               |

| Nutrients | % DAILY VALUE |
|-----------|---------------|
| Vitamin A | 6%            |
| Vitamin C | 0%            |
| Calcium   | 10%           |
| Iron      | 0%            |
| Potassium | 0%            |
| Vitamin D | 0%            |

#### **INGREDIENTS:**

ICE CREAM INGREDIENTS: NONFAT MILK, SUGAR, HIGH FRUCTOSE CORN SYRUP, CORN SYRUP, WHEY, COCOA, CREAM, MALTODEXTRIN, MONO & DIGLYCERIDES, LOCUST BEAN GUM, CELLULOSE GUM, GUAR GUM, FOOD STARCH, POLYSORBATE 80, CARRAGEENAN, CALCIUM CARBONATE, VITAMIN A PALMITATE AND ARTIFICIAL FLAVOR. CHOCOLATE SPRINKLES: (SUGAR, CORN STARCH, PALM OIL, PALM KERNAL OIL, COCOA, COCOA [PROCESSED WITH ALKALI], SUNFLOWER LECITHIN, CONFECTIONERS GLAZE, NATURAL AND ARTIFICIAL FLAVOR, CARNAUBA WAX). CONE INGREDIENTS: BLEACHED WHEAT FLOUR, SUGAR, CONTAINS 2% OR LESS OF: VEGETABLE SHORTENING (SOYBEAN OIL AND/OR PALM OIL), SOY LECITHIN, SALT, CARAMEL COLOR, ARTIFICIAL FLAVOR.

**CONTAINS: MILK, SOY, WHEAT.** 