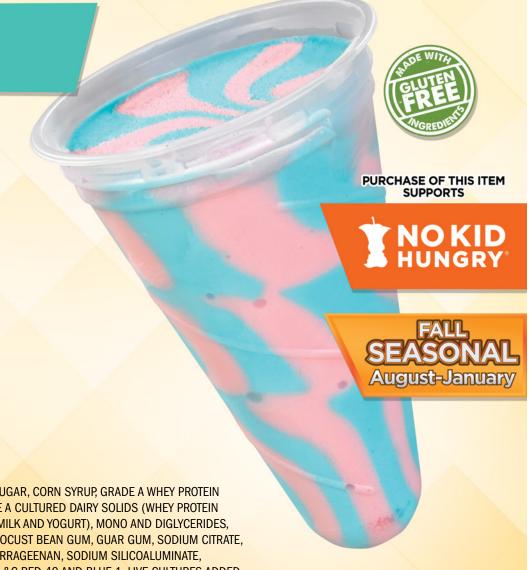

### NO FAT COTTON CANDY TWISTER CUP

A delicious non-fat Cotton Candy frozen yogurt treat, high in calcium with live cultures!

| Serving Size:      | 3.75 OZ. (66g) | % DAILY VALUE  |
|--------------------|----------------|----------------|
| Calories:          | 90             |                |
| Calories From Fat: | 0              |                |
| Total Fat          | 0g             | 0%             |
| Saturated Fat      | 0g             | 0%             |
| Trans Fat          | 0g             |                |
| Cholesterol        | 0mg            | 0%             |
| Sodium             | 40mg           | 2%             |
| Total Carbohydrate | 19g            | 7%             |
| Dietary Fiber      | 0g             | 0%             |
| Sugars             | 14g            |                |
| Added Sugars       | 12g            | 24%            |
| Protein            | 2g             |                |
| N. C. C. C.        |                | O/ DAILWWALLER |
| Nutrients          |                | % DAILY VALUE  |
| Vitamin D          | 0mcg           | 0%             |
| Calcium            | 85mg           | 6%             |
| Iron               | 0mg            | 0%             |
| Potassium          | 20mg           | 0%             |

#### **INGREDIENTS:**

MILK, NONFAT MILK, SUGAR, CORN SYRUP, GRADE A WHEY PROTEIN CONCENTRATE, GRADE A CULTURED DAIRY SOLIDS (WHEY PROTEIN CONCENTRATE, SKIM MILK AND YOGURT), MONO AND DIGLYCERIDES, ARTIFICIAL FLAVORS, LOCUST BEAN GUM, GUAR GUM, SODIUM CITRATE, CALCIUM SULFATE, CARRAGEENAN, SODIUM SILICOALUMINATE, ARTIFICAL COLORS FD &C RED 40 AND BLUE 1, LIVE CULTURES ADDED. **CONTAINS: MILK.** 