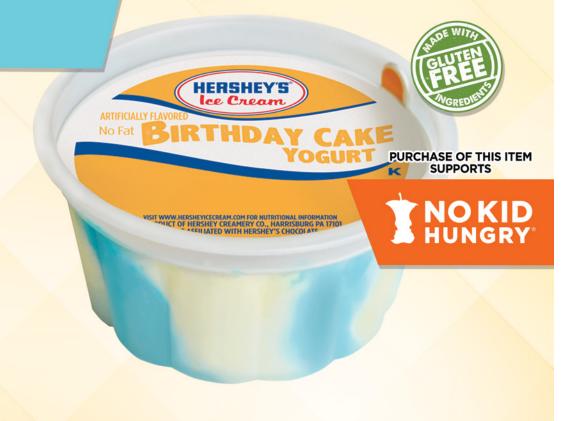

### NO FAT BIRTHDAY CAKE TWISTER CUP

A delicious non-fat Birthday Cake frozen yogurt treat, high in calcium with live cultures.

| Serving Size:      | 3.75 OZ. (66g) | % DAILY VALUE |
|--------------------|----------------|---------------|
| Calories:          | 90             |               |
| Calories From Fat: | 0              |               |
| Total Fat          | 0g             | 0%            |
| Saturated Fat      | 0g             | 0%            |
| Trans Fat          | 0g             |               |
| Cholesterol        | 0mg            | 0%            |
| Sodium             | 40mg           | 2%            |
| Total Carbohydrate | 19g            | 7%            |
| Dietary Fiber      | 0g             | 0%            |
| Sugars             | 14g            |               |
| Added Sugar        | 12g            | 24%           |
| Protein            | 2g             |               |
| Nutrients          |                | % DAILY VALUE |
| Vitamin D          | 0mcg           | 0%            |
| Calcium            | 84mg           | 6%            |
| Iron               | 0mg            | 0%            |
| Potassium          | 20mg           | 0%            |