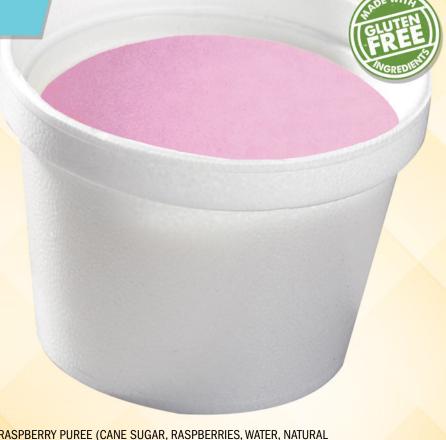

# NO FAT RASPBERRY YOGURT DESSERT CUP

A delicious tasting, insulated cup of Hershey's® No Fat Raspberry Yogurt. Great taste and Og fat!

|   | ACCOUNT OF THE PERSON OF THE P |             |               |
|---|--------------------------------------------------------------------------------------------------------------------------------------------------------------------------------------------------------------------------------------------------------------------------------------------------------------------------------------------------------------------------------------------------------------------------------------------------------------------------------------------------------------------------------------------------------------------------------------------------------------------------------------------------------------------------------------------------------------------------------------------------------------------------------------------------------------------------------------------------------------------------------------------------------------------------------------------------------------------------------------------------------------------------------------------------------------------------------------------------------------------------------------------------------------------------------------------------------------------------------------------------------------------------------------------------------------------------------------------------------------------------------------------------------------------------------------------------------------------------------------------------------------------------------------------------------------------------------------------------------------------------------------------------------------------------------------------------------------------------------------------------------------------------------------------------------------------------------------------------------------------------------------------------------------------------------------------------------------------------------------------------------------------------------------------------------------------------------------------------------------------------------|-------------|---------------|
|   | Serving Size:                                                                                                                                                                                                                                                                                                                                                                                                                                                                                                                                                                                                                                                                                                                                                                                                                                                                                                                                                                                                                                                                                                                                                                                                                                                                                                                                                                                                                                                                                                                                                                                                                                                                                                                                                                                                                                                                                                                                                                                                                                                                                                                  | 4 OZ. (71g) | % DAILY VALUE |
| 1 | Calories:                                                                                                                                                                                                                                                                                                                                                                                                                                                                                                                                                                                                                                                                                                                                                                                                                                                                                                                                                                                                                                                                                                                                                                                                                                                                                                                                                                                                                                                                                                                                                                                                                                                                                                                                                                                                                                                                                                                                                                                                                                                                                                                      | 100         |               |
|   | Calories From Fat:                                                                                                                                                                                                                                                                                                                                                                                                                                                                                                                                                                                                                                                                                                                                                                                                                                                                                                                                                                                                                                                                                                                                                                                                                                                                                                                                                                                                                                                                                                                                                                                                                                                                                                                                                                                                                                                                                                                                                                                                                                                                                                             | 0           |               |
|   | Total Fat                                                                                                                                                                                                                                                                                                                                                                                                                                                                                                                                                                                                                                                                                                                                                                                                                                                                                                                                                                                                                                                                                                                                                                                                                                                                                                                                                                                                                                                                                                                                                                                                                                                                                                                                                                                                                                                                                                                                                                                                                                                                                                                      | 0g          | 0%            |
| 1 | Saturated Fat                                                                                                                                                                                                                                                                                                                                                                                                                                                                                                                                                                                                                                                                                                                                                                                                                                                                                                                                                                                                                                                                                                                                                                                                                                                                                                                                                                                                                                                                                                                                                                                                                                                                                                                                                                                                                                                                                                                                                                                                                                                                                                                  | 0g          | 0%            |
|   | Trans Fat                                                                                                                                                                                                                                                                                                                                                                                                                                                                                                                                                                                                                                                                                                                                                                                                                                                                                                                                                                                                                                                                                                                                                                                                                                                                                                                                                                                                                                                                                                                                                                                                                                                                                                                                                                                                                                                                                                                                                                                                                                                                                                                      | 0g          |               |
|   | Cholesterol                                                                                                                                                                                                                                                                                                                                                                                                                                                                                                                                                                                                                                                                                                                                                                                                                                                                                                                                                                                                                                                                                                                                                                                                                                                                                                                                                                                                                                                                                                                                                                                                                                                                                                                                                                                                                                                                                                                                                                                                                                                                                                                    | 0mg         | 0%            |
|   | Sodium                                                                                                                                                                                                                                                                                                                                                                                                                                                                                                                                                                                                                                                                                                                                                                                                                                                                                                                                                                                                                                                                                                                                                                                                                                                                                                                                                                                                                                                                                                                                                                                                                                                                                                                                                                                                                                                                                                                                                                                                                                                                                                                         | 40mg        | 2%            |
|   | Total Carbohydrate                                                                                                                                                                                                                                                                                                                                                                                                                                                                                                                                                                                                                                                                                                                                                                                                                                                                                                                                                                                                                                                                                                                                                                                                                                                                                                                                                                                                                                                                                                                                                                                                                                                                                                                                                                                                                                                                                                                                                                                                                                                                                                             | 22g         | 8%            |
|   | Dietary Fiber                                                                                                                                                                                                                                                                                                                                                                                                                                                                                                                                                                                                                                                                                                                                                                                                                                                                                                                                                                                                                                                                                                                                                                                                                                                                                                                                                                                                                                                                                                                                                                                                                                                                                                                                                                                                                                                                                                                                                                                                                                                                                                                  | 0g          | 0%            |
|   | Sugars                                                                                                                                                                                                                                                                                                                                                                                                                                                                                                                                                                                                                                                                                                                                                                                                                                                                                                                                                                                                                                                                                                                                                                                                                                                                                                                                                                                                                                                                                                                                                                                                                                                                                                                                                                                                                                                                                                                                                                                                                                                                                                                         | 18g         |               |
|   | Added Sugars                                                                                                                                                                                                                                                                                                                                                                                                                                                                                                                                                                                                                                                                                                                                                                                                                                                                                                                                                                                                                                                                                                                                                                                                                                                                                                                                                                                                                                                                                                                                                                                                                                                                                                                                                                                                                                                                                                                                                                                                                                                                                                                   | 16g         | 32%           |
|   | Protein                                                                                                                                                                                                                                                                                                                                                                                                                                                                                                                                                                                                                                                                                                                                                                                                                                                                                                                                                                                                                                                                                                                                                                                                                                                                                                                                                                                                                                                                                                                                                                                                                                                                                                                                                                                                                                                                                                                                                                                                                                                                                                                        | 2g          |               |
|   |                                                                                                                                                                                                                                                                                                                                                                                                                                                                                                                                                                                                                                                                                                                                                                                                                                                                                                                                                                                                                                                                                                                                                                                                                                                                                                                                                                                                                                                                                                                                                                                                                                                                                                                                                                                                                                                                                                                                                                                                                                                                                                                                |             |               |
|   | Nutrients                                                                                                                                                                                                                                                                                                                                                                                                                                                                                                                                                                                                                                                                                                                                                                                                                                                                                                                                                                                                                                                                                                                                                                                                                                                                                                                                                                                                                                                                                                                                                                                                                                                                                                                                                                                                                                                                                                                                                                                                                                                                                                                      |             | % DAILY VALUE |
|   | Vitamin D                                                                                                                                                                                                                                                                                                                                                                                                                                                                                                                                                                                                                                                                                                                                                                                                                                                                                                                                                                                                                                                                                                                                                                                                                                                                                                                                                                                                                                                                                                                                                                                                                                                                                                                                                                                                                                                                                                                                                                                                                                                                                                                      | 0mcg        | 0%            |
| 4 | Calcium                                                                                                                                                                                                                                                                                                                                                                                                                                                                                                                                                                                                                                                                                                                                                                                                                                                                                                                                                                                                                                                                                                                                                                                                                                                                                                                                                                                                                                                                                                                                                                                                                                                                                                                                                                                                                                                                                                                                                                                                                                                                                                                        | 81mg        | 6%            |
|   | Iron                                                                                                                                                                                                                                                                                                                                                                                                                                                                                                                                                                                                                                                                                                                                                                                                                                                                                                                                                                                                                                                                                                                                                                                                                                                                                                                                                                                                                                                                                                                                                                                                                                                                                                                                                                                                                                                                                                                                                                                                                                                                                                                           | 0mg         | 0%            |
|   | Potassium                                                                                                                                                                                                                                                                                                                                                                                                                                                                                                                                                                                                                                                                                                                                                                                                                                                                                                                                                                                                                                                                                                                                                                                                                                                                                                                                                                                                                                                                                                                                                                                                                                                                                                                                                                                                                                                                                                                                                                                                                                                                                                                      | 20mg        | 0%            |
|   |                                                                                                                                                                                                                                                                                                                                                                                                                                                                                                                                                                                                                                                                                                                                                                                                                                                                                                                                                                                                                                                                                                                                                                                                                                                                                                                                                                                                                                                                                                                                                                                                                                                                                                                                                                                                                                                                                                                                                                                                                                                                                                                                |             |               |

#### **INGREDIENTS:**

MILK, NONFAT MILK, SUGAR, RASPBERRY PUREE (CANE SUGAR, RASPBERRIES, WATER, NATURAL FLAVORS, LOCUST BEAN GUM, CITRIC ACID, POTASSIUM SORBATE AND ARTIFICIAL COLORS FD & C RED #40 AND BLUE #1), CORN SYRUP, GRADE A NONFAT DRY MILK, GRADE A WHEY PROTEIN CONCENTRATE, GRADE A CULTURED DAIRY SOLIDS (WHEY PROTEIN CONCENTRATE, SKIM MILK AND YOGURT), MONO & DIGLYCERIDES, NATURAL FLAVORS, LOCUST BEAN GUM, GUAR GUM, SODIUM CITRATE, CALCIUM SULFATE, CARRAGEENAN, SODIUM SILICOALUMINATE. LIVE CULTURES ADDED. CONTAINS: MILK.