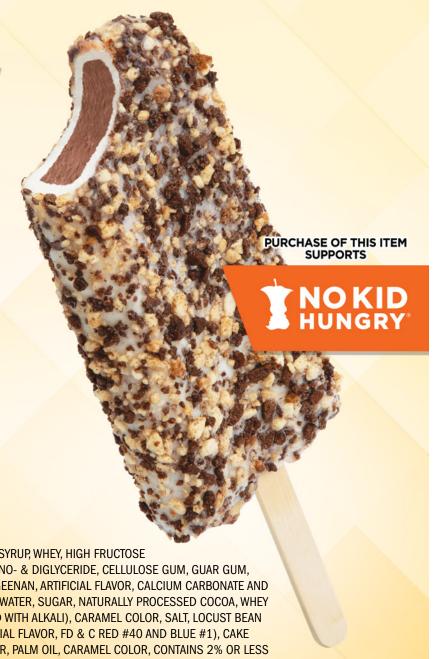

In partnership to fight childhood hunger.

From September 2019 - July 2020 we're donating \$6.00 per thousand pieces of Smart Snacks in School items sold to help end childhood hunger.

Excludes Juice Rush®, 4 oz. Foam Cups, and Tropi-Kool Fruit Bars

Did you know 1 in 6 kids in America lives without consistent access to food? We're working to end that problem. Just \$1.00 can feed a hungry kid 10 meals. Watch us as we track our goal of providing meals to hungry kids in need at:

www.hersheyicecream.com/nokidhungry/index.html

HIC will donate \$1 for every three-gallon ice cream tub of the following flavors sold by HIC to its bulk customers from March 1, 2019 to August 30, 2019: Moose Tracks, Llamalicious, Lil' Blue Panda and Magical Unicorn; and (ii) Six Dollars (\$6.00) for every 1,000 pieces of the following products sold by HIC to its school customers from September 1, 2019 to June 30, 2020: School Cones, School Stick Bars, School Sandwiches, School Twister Cups and School 3oz Cups (excluding Juice Rush Cups, Foam Cups and Tropi-Kool Fruit). HIC is donating \$125,000 to NKH for the combined promotions.